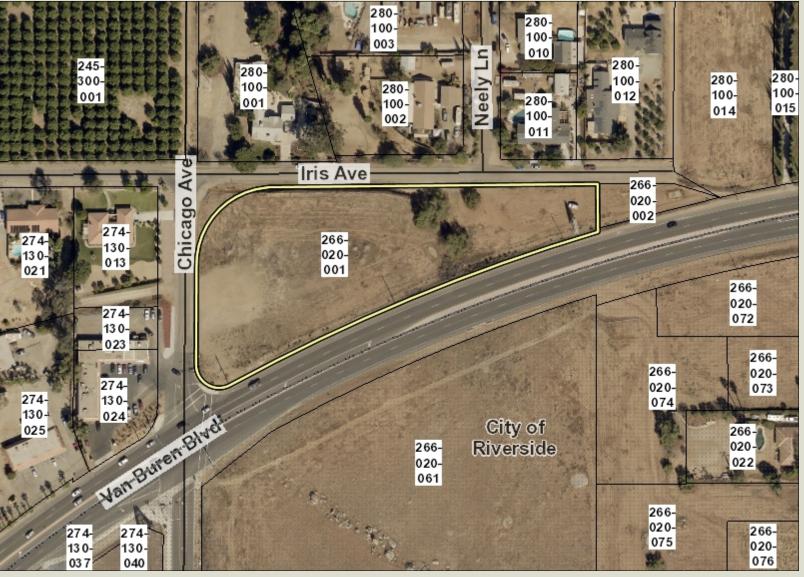

## PAR 190010

## AM/PM on Van Buren

## Legend

Parcel APNs

Parcels

County Centerline Names

County Centerlines

Blueline Streams

City Areas

\*IMPORTANT\* Maps and data are to be used for reference purposes only. Map features are approximate, and are not necessarily accurate to surveying or engineering standards. The County of Riverside makes no warranty or guarantee as to the content (the source is often third party), accuracy, timeliness, or completeness of any of the data provided, and assumes no legal responsibility for the information contained on this map. Any use of this product with respect to accuracy and precision shall be the sole responsibility of the user.

0 188 376 Feet

REPORT PRINTED ON... 3/28/2019 4:32:00 PM

Notes

© Riverside County GIS