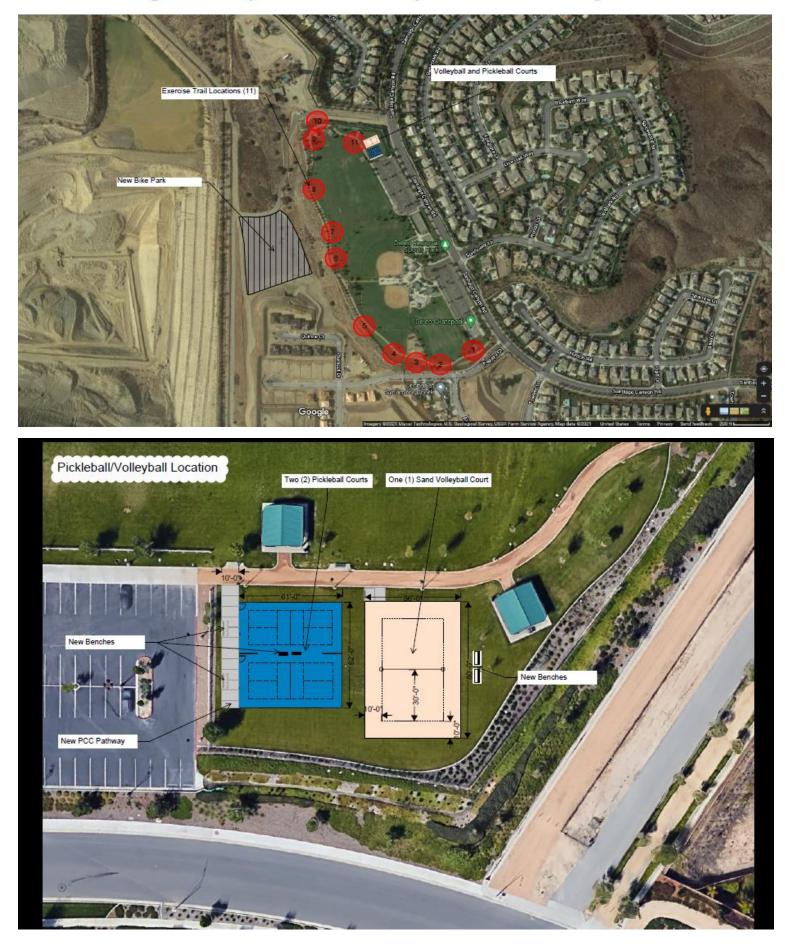

### Temescal Valley Update 5/11/22

**Deleo Regional Sports Park Improvement Projects:** – There are updated proposed Deleo schematic drawings. Schematics include pickleball courts, sand volleyball courts, exercise trail stations, and a bike park. The project and design contract is out for bid. Please see the schematics on reverse side of page.

## Deleo Regional Sports Park Improvement Project Site Plan