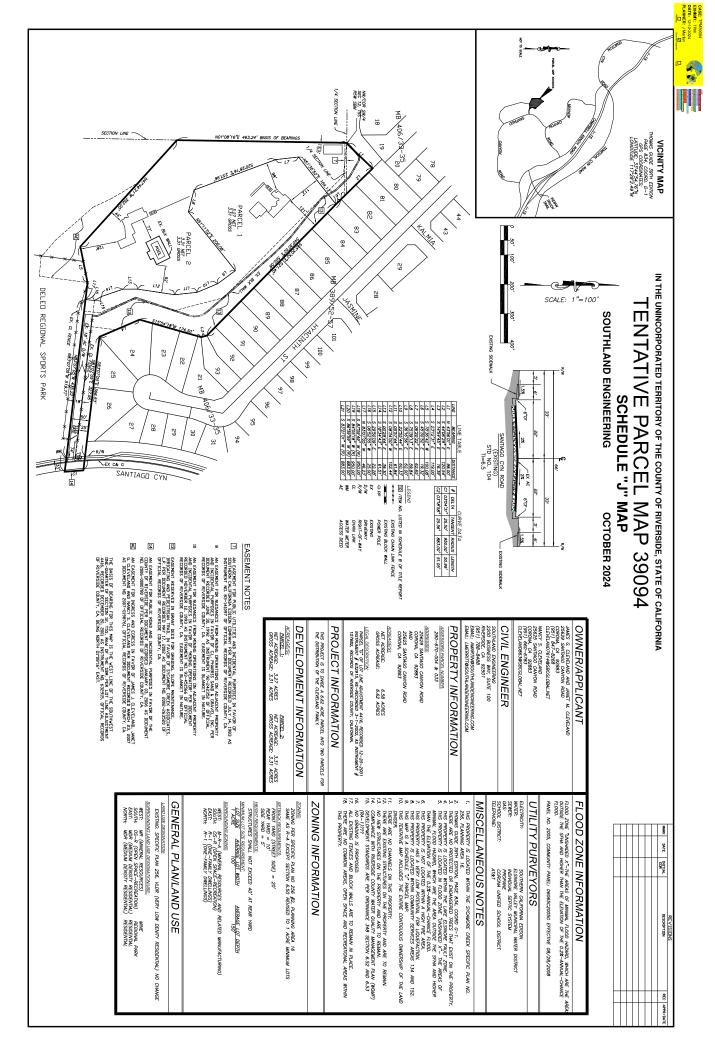

## **DEVELOPMENT ADVISORY COMMITTEE (DAC)**

| TRANSMITTAL FORM                                                                                                                                                                                                                                                                                                                                                                                                                                                                                                                                                                                                                                                                                                             |
|------------------------------------------------------------------------------------------------------------------------------------------------------------------------------------------------------------------------------------------------------------------------------------------------------------------------------------------------------------------------------------------------------------------------------------------------------------------------------------------------------------------------------------------------------------------------------------------------------------------------------------------------------------------------------------------------------------------------------|
| PROJECT / CASE NUMBER(S): TPM39094 PLANNER NAME and CONTACTS (phone / email): Jose Merlan                                                                                                                                                                                                                                                                                                                                                                                                                                                                                                                                                                                                                                    |
| DISTRICT No.: 2 SUBMITTAL No.: 1 BLUEBEAM ID (if already assigned): 990-409-007                                                                                                                                                                                                                                                                                                                                                                                                                                                                                                                                                                                                                                              |
| BLUEBEAM FILES LOCATION (add hyperlink or server path): Y:\Planning Case Files-Riverside office\TPM39094\Exhibits & Pictures\                                                                                                                                                                                                                                                                                                                                                                                                                                                                                                                                                                                                |
| DAC TYPE (check one): Meeting Internal                                                                                                                                                                                                                                                                                                                                                                                                                                                                                                                                                                                                                                                                                       |
| PLANNING DEPARTMENT OFFICE LOCATION (Check one):                                                                                                                                                                                                                                                                                                                                                                                                                                                                                                                                                                                                                                                                             |
| RIVERSIDE OFFICE PO Box 1409, Riverside, 92502-1409  PALM DESERT OFFICE 77-588 El Duna Court, Suite "H," Palm Desert, CA 92211                                                                                                                                                                                                                                                                                                                                                                                                                                                                                                                                                                                               |
| DISTRIBUTION LIST (Check all that apply and/or fill in under "Other:")                                                                                                                                                                                                                                                                                                                                                                                                                                                                                                                                                                                                                                                       |
| 01 - Planning 04 - Biology 05 - Cultural Transportation: 09 - Traffic Study 10 - Landscaping 03 - Paleontology 06 - Parks, Open Space and Trails 11 - Grading 12 - Building/Safety: Plan Check Environmental Health: 13 - Riverside 14 - Palm Desert 18 - Flood Control Fire: 15 - Riverside 16 - Palm Desert 17 - Idyllwild 19 - Waste Resources Management 34 - Board of Supervisors: Supervisor Speigel 35 - Planning Commission: Commissioner Gruytch Other (Fill in name(s) of agencies and/or entities: See Transmittal Sheet                                                                                                                                                                                          |
| PROJECT STRIP (Fill in below):                                                                                                                                                                                                                                                                                                                                                                                                                                                                                                                                                                                                                                                                                               |
| TENTATIVE PARCEL MAP NO. 39094 (TPM39094) – Applicant: Janet Cleveland – Engineer: Allen W. Martin – Second Supervisorial District – Temescal Canyon Zoning District – Temescal Canyon Area Plan: Community Development: Estate Density Residential – Location: west of Hyacinth St. and northwest of Santiago Canyon – 6.62 Gross Acres – Zoning: Specific Plan - General Commercial (C-1/C-P) – REQUEST: Schedule "J" subdivision of two properties totaling into 2 parcels, 3.31 acres each within Planning Area. 16 (Estate Density Residential) of SP00256 (Sycamore Creek). There are existing dwellings on both proposed parcels, no additional structures are proposed at this time. APNs: 290-067-004, 290-670-033. |