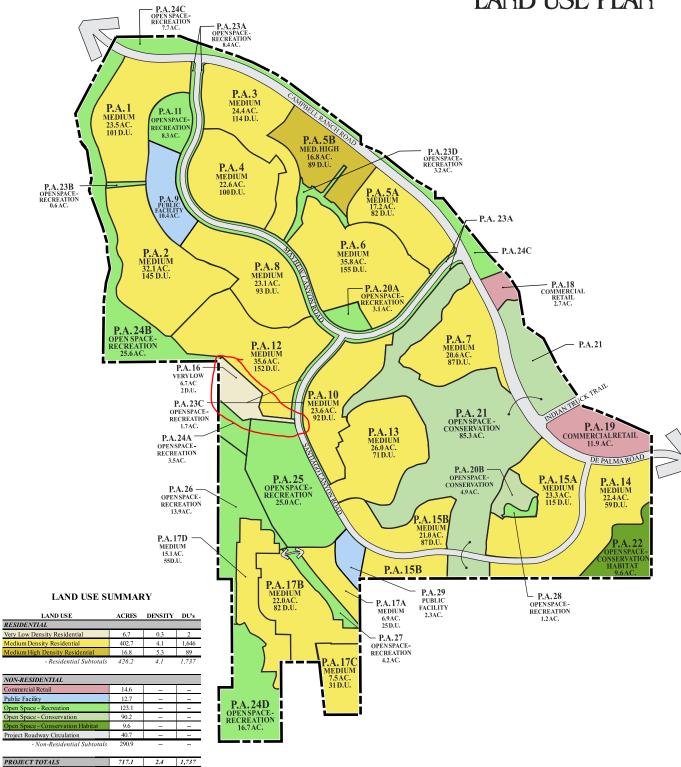

|
| TENTATIVE PARCEL MAP NO. 39094 (TPM39094) – Applicant: Janet Cleveland – Engineer: Allen W. Martin – Second Supervisorial District – Temescal Canyon Zoning District – Temescal Canyon Area Plan: Community Development: Estate Density Residential – Location: west of Hyacinth St. and northwest of Santiago Canyon – 6.62 Gross Acres – Zoning: Specific Plan - General Commercial (C-1/C-P) – REQUEST: Schedule "J" subdivision of two properties totaling into 2 parcels, 3.31 acres each within Planning Area. 16 (Estate Density Residential) of SP00256 (Sycamore Creek). There are existing dwellings on both proposed parcels, no additional structures are proposed at this time. APNs: 290-067-004, 290-670-033. |





## SPECIFIC PLAN LAND USE PLAN





Figure 3