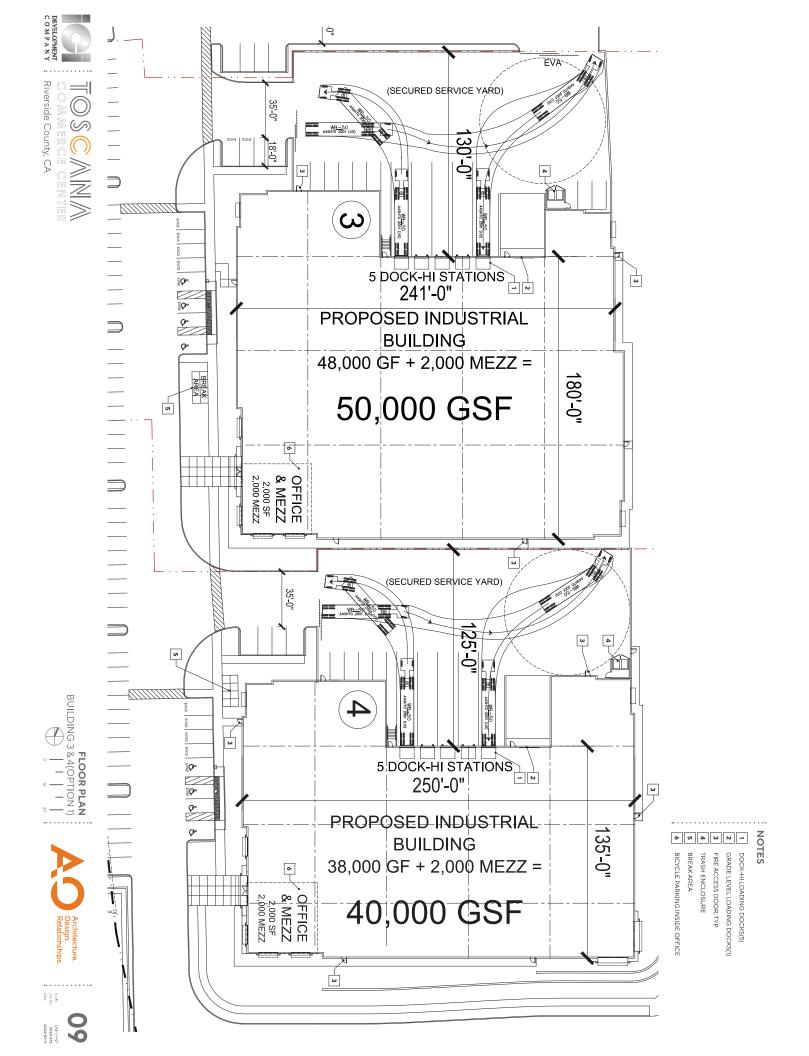

NOTES

DOCK-HI LOADING DOCKS(7)

NOTES

FIRE ACCESS DOOR, TYP. GRADE LEVEL LOADING DOCK, TYP. FIRE TRUCK TURN AROUND DASHED LINE

NOTES 6 σ 4 ω ν -FIRE ACCESS DOOR, TYP. GRADE LEVEL LOADING DOCK, TYP. FIRE TRUCK TURN AROUND DASHED LINE TRASH ENCLOSURE, TYP