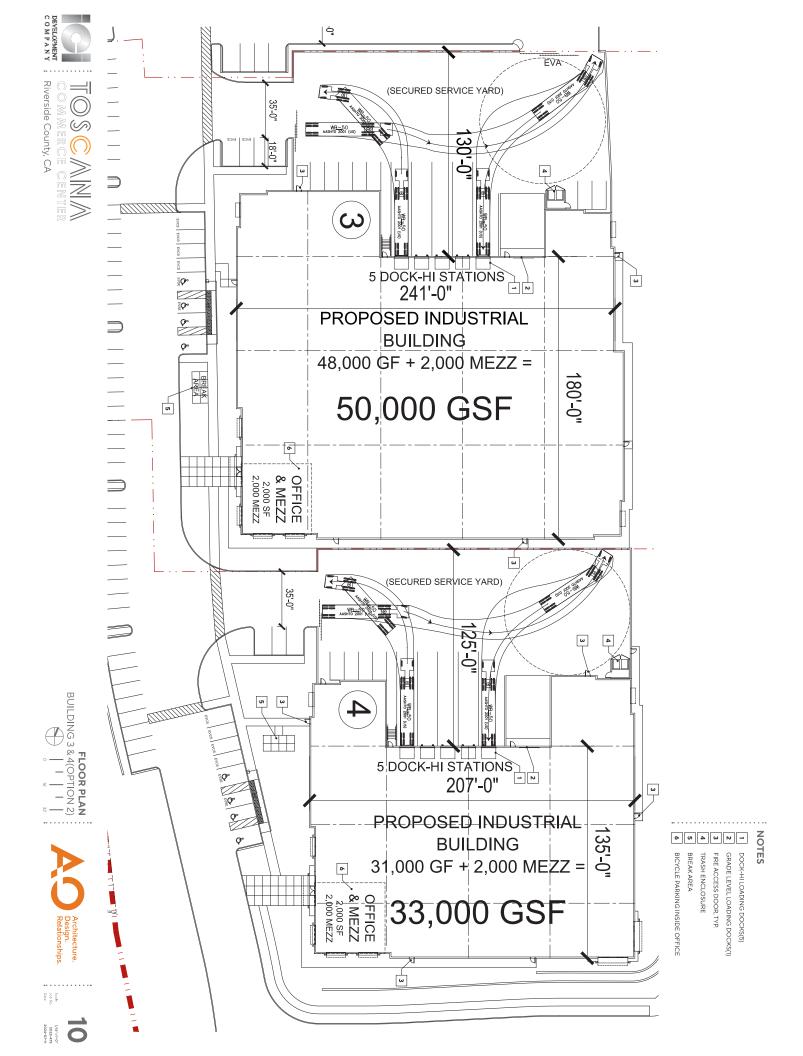

NOTES

DOCK-HI LOADING DOCKS(7)

NOTES

FIRE ACCESS DOOR, TYP. GRADE LEVEL LOADING DOCK, TYP. FIRE TRUCK TURN AROUND DASHED LINE

NOTES 6 σ 4 ω ν -FIRE ACCESS DOOR, TYP. GRADE LEVEL LOADING DOCK, TYP. FIRE TRUCK TURN AROUND DASHED LINE TRASH ENCLOSURE, TYP