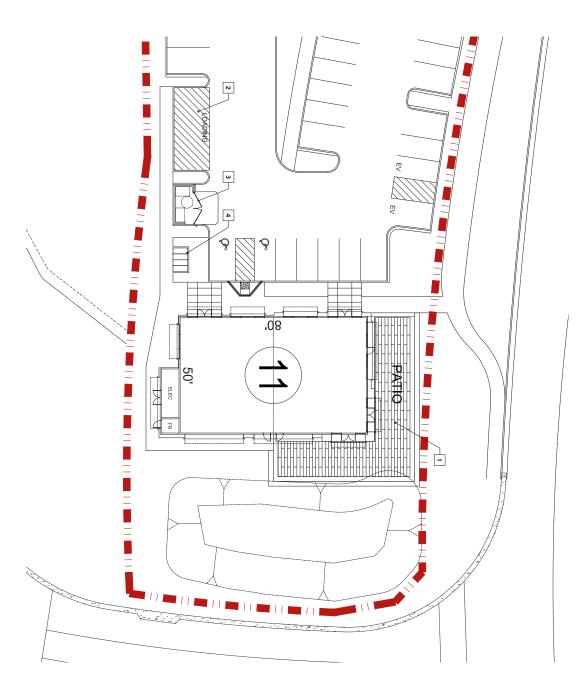

NOTES

DOCK-HI LOADING DOCKS(7)

NOTES

FIRE ACCESS DOOR, TYP. GRADE LEVEL LOADING DOCK, TYP. FIRE TRUCK TURN AROUND DASHED LINE

NOTES 6 σ 4 ω ν -FIRE ACCESS DOOR, TYP. GRADE LEVEL LOADING DOCK, TYP. FIRE TRUCK TURN AROUND DASHED LINE TRASH ENCLOSURE, TYP