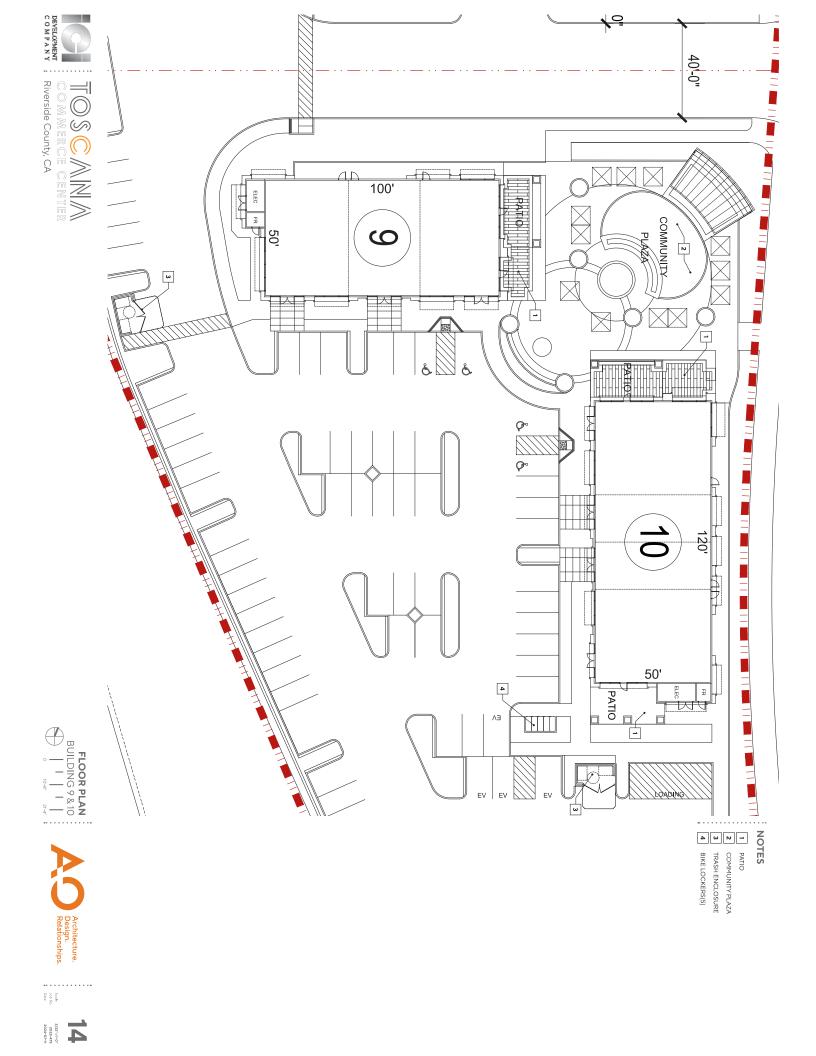

# **BLDG. 9 - SOUTH ELEVATION**

# **BLDG. 9 - NORTH ELEVATION**

## **BLDG. 9 - EAST ELEVATION**

PAINT - DUNN EDWARDS: DE6/22 "CRISP MUSLIN" P2 PAINT - DUNN EDWARDS: DE6/28 "SAND DUNE" P PAINT - DUNN EDWARDS: DE6124 "WHOLE WHEAT" PAINT - DUNN EDWARDS: DE6129 "RUSTIC TAUPE" PAINT - DUNN EDWARDS: DE6133 "OLD BOOT" PAINT - DUNN EDWARDS: DE6131 "TEDDY BEAR"