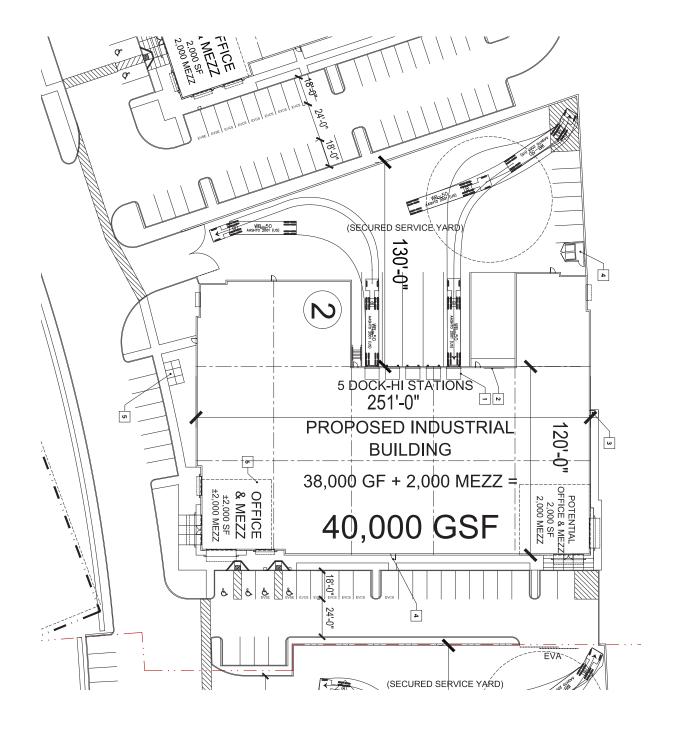

NOTES

DOCK-HI LOADING DOCKS(7)

NOTES

FIRE ACCESS DOOR, TYP. GRADE LEVEL LOADING DOCK, TYP. FIRE TRUCK TURN AROUND DASHED LINE

NOTES 6 σ 4 ω ν -FIRE ACCESS DOOR, TYP. GRADE LEVEL LOADING DOCK, TYP. FIRE TRUCK TURN AROUND DASHED LINE TRASH ENCLOSURE, TYP