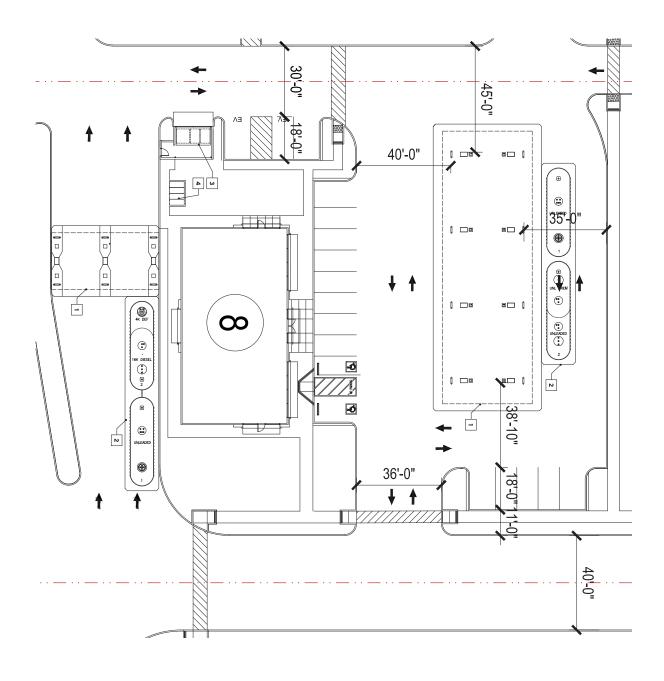

NOTES

DOCK-HI LOADING DOCKS(7)

NOTES

FIRE ACCESS DOOR, TYP. GRADE LEVEL LOADING DOCK, TYP. FIRE TRUCK TURN AROUND DASHED LINE

NOTES 6 σ 4 ω ν -FIRE ACCESS DOOR, TYP. GRADE LEVEL LOADING DOCK, TYP. FIRE TRUCK TURN AROUND DASHED LINE TRASH ENCLOSURE, TYP

FLOOR PLAN BUILDING 8

NOTES
GAS CANOPY
UNDERGROUND GAS STORAGE TANKS
TRASH ENCLOSURE
BIKE LOCKERS(4)

**13** Sele **3022-19** Job No. **2022-07-1** 

NOTES PATIO LOADING ZONE TRASH ENCLOSURE BIKE LOCKERS(4)