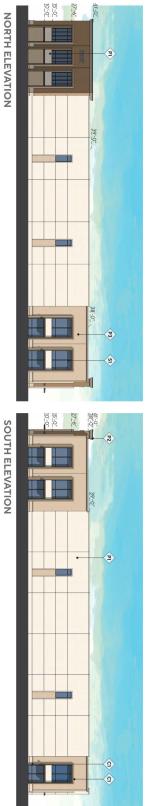

|





NOTES

DOCK-HI LOADING DOCKS(7)

















NOTES

FIRE ACCESS DOOR, TYP. GRADE LEVEL LOADING DOCK, TYP. FIRE TRUCK TURN AROUND DASHED LINE









NOTES 6 σ 4 ω ν -FIRE ACCESS DOOR, TYP. GRADE LEVEL LOADING DOCK, TYP. FIRE TRUCK TURN AROUND DASHED LINE TRASH ENCLOSURE, TYP





FLOOR PLAN BUILDING 8



NOTES
GAS CANOPY
UNDERGROUND GAS STORAGE TANKS
TRASH ENCLOSURE
BIKE LOCKERS(4)

**13** Sele **3022-19** Job No. **2022-07-1** 









NOTES PATIO LOADING ZONE TRASH ENCLOSURE BIKE LOCKERS(4)

Scole Job No. Date 3/32°=1-0° 2022-475









NORTH ELEVATION







**D** 

# WEST ELEVATION WITH TRUCK DOCKS SCREEN WALL

P P5 P2 s -P3 P2 E -3 E P5

15'-0"

27-6

10'-0" 27'-6"

i i

•

3

P3 S1

P5 2

3

**P4** 

B

WEST ELEVATION

- স্থ

- **A**2 হ

### **COLOR & MATERIAL**

- ROOF TILE EAGLE ROOFING: CAPISTRANO PROFILE, 3814 "SAN PABLO BLEND"
- PRECAST CONCRETE TRIMS & BASE PACIFIC STONE: LIGHT SAND FINISH, "SALERNO" #45

- **(**<u>)</u> ঞ AWNING METAL LOUVER - EXTRUDED ALUMINUM, COLOR TO MATCH ARCADIAAB-5 "MEDIUM BRONZE"
- PP
   PAINT DUNN EDWARDS: DE6212 "CRISP MUSLIN"

   P2
   PAINT DUNN EDWARDS: DE6128 "SAND DUNE"

   P3
   PAINT DUNN EDWARDS: DE6124 "WHOLE TAUPE"

   P4
   PAINT DUNN EDWARDS: DE6124 "WHOLE WHEAT"

   P5
   PAINT DUNN EDWARDS: DE6131 "TEDDY BEAR"

   P6
   PAINT DUNN EDWARDS: DE6131 "TEDDY BEAR"

   P7
   PAINT DUNN EDWARDS