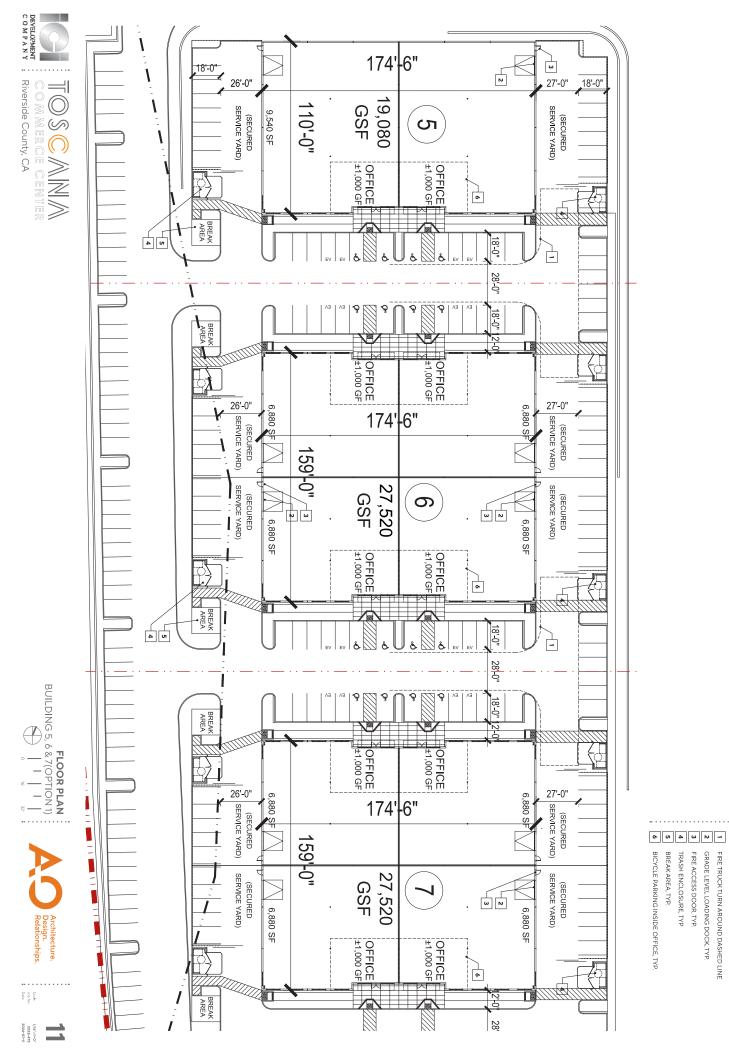

NOTES

DOCK-HI LOADING DOCKS(7)

NOTES

FIRE ACCESS DOOR, TYP. GRADE LEVEL LOADING DOCK, TYP. FIRE TRUCK TURN AROUND DASHED LINE

NOTES 6 σ 4 ω ν -FIRE ACCESS DOOR, TYP. GRADE LEVEL LOADING DOCK, TYP. FIRE TRUCK TURN AROUND DASHED LINE TRASH ENCLOSURE, TYP