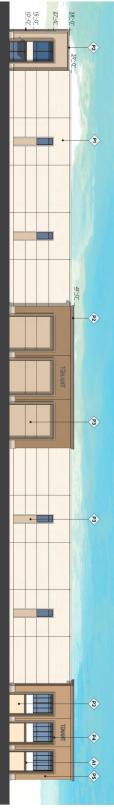

## **BLDG. 9 - EAST ELEVATION**

PAINT - DUNN EDWARDS: DE6/22 "CRISP MUSLIN" P2 PAINT - DUNN EDWARDS: DE6/28 "SAND DUNE" P PAINT - DUNN EDWARDS: DE6124 "WHOLE WHEAT" PAINT - DUNN EDWARDS: DE6129 "RUSTIC TAUPE" PAINT - DUNN EDWARDS: DE6133 "OLD BOOT" PAINT - DUNN EDWARDS: DE6131 "TEDDY BEAR"

ম

P2

SI

**\_**5

- (ম) (ম) PAINT - DUNN EDWARDS: DE6063 "BLACK WALNUT"
- ROOF TILE EAGLE ROOFING: CAPISTRANO PROFILE, 3814 "SAN PABLO BLEND"

স্থ

**BLDG. 9 - WEST ELEVATION** 

- ঞ PRECAST CONCRETE TRIMS & BASE - PACIFIC STONE: LIGHT SAND FINISH, "SALERNO" #45
- AWNING METAL LOUVER EXTRUDED ALUMINUM, COLOR TO MATCH ARCADIAAB-5 "MEDIUM BRONZE"

**\** 

- **A** AWNING PERFORATED METAL - ROUND PERF. ALUMINUM, COLOR TO MATCH DE6371 "BLACKJACK"
- STOREFRONT ARCADIA: ANODIZED ALUMINUM, AB-5 "MEDIUM BRONZE"
- হ

P Architecture. Design. Relationships. Scale Job No. Date