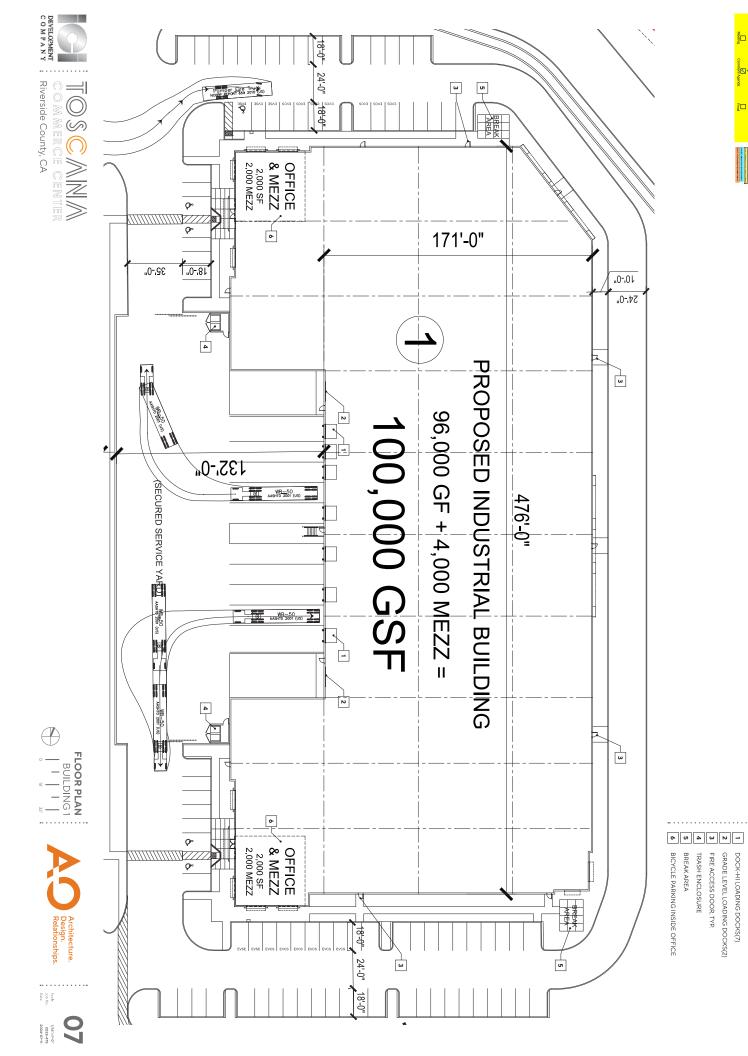

NOTES

DOCK-HI LOADING DOCKS(7)

NOTES

FIRE ACCESS DOOR, TYP. GRADE LEVEL LOADING DOCK, TYP. FIRE TRUCK TURN AROUND DASHED LINE

NOTES 6 σ 4 ω ν -FIRE ACCESS DOOR, TYP. GRADE LEVEL LOADING DOCK, TYP. FIRE TRUCK TURN AROUND DASHED LINE TRASH ENCLOSURE, TYP