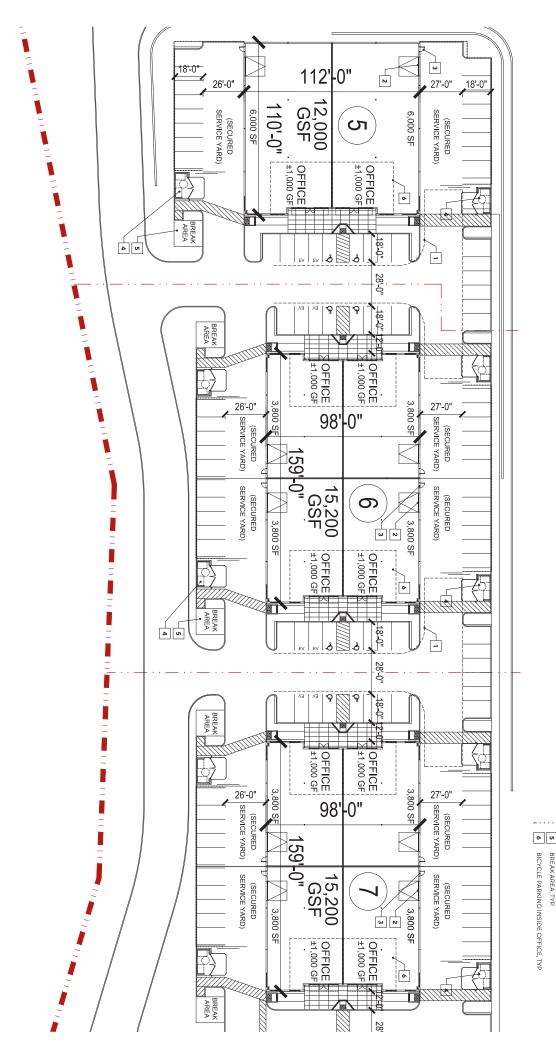

NOTES

DOCK-HI LOADING DOCKS(7)

NOTES

FIRE ACCESS DOOR, TYP. GRADE LEVEL LOADING DOCK, TYP. FIRE TRUCK TURN AROUND DASHED LINE

NOTES 6 σ 4 ω ν -FIRE ACCESS DOOR, TYP. GRADE LEVEL LOADING DOCK, TYP. FIRE TRUCK TURN AROUND DASHED LINE TRASH ENCLOSURE, TYP