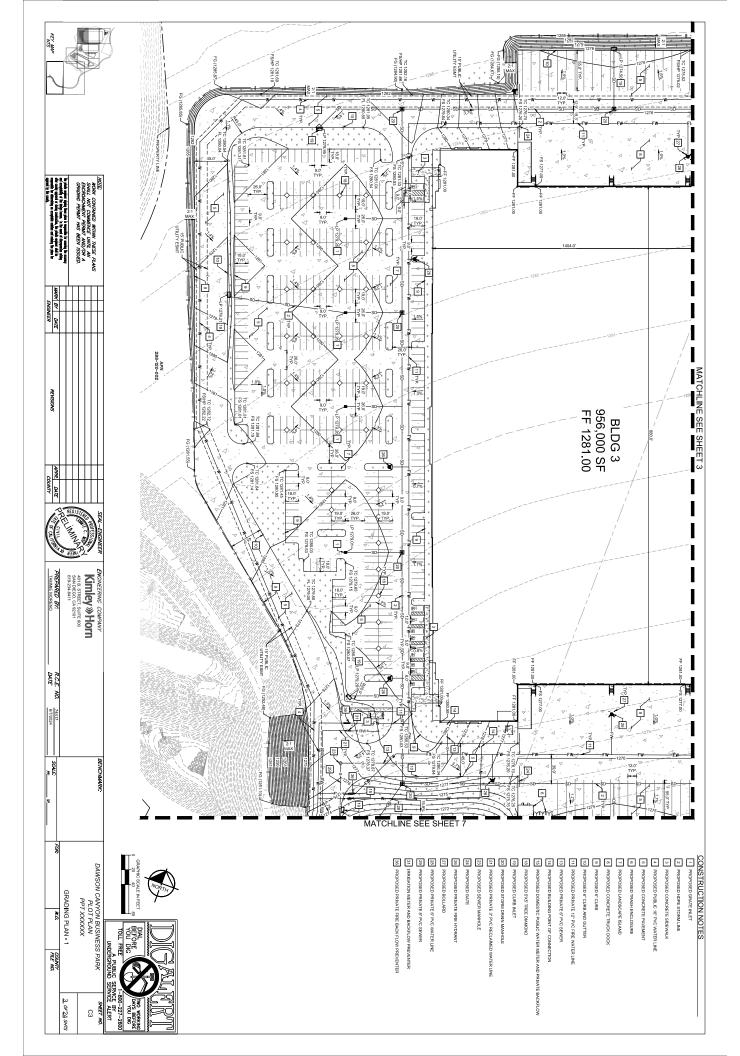

1ST SUBMITTAL PLOT PLAN NO. 240028 – Applicant: Signal Hill Petroleum, Inc. c/o Lauren Coombs – Engineer/Representative: Kimley-Horn c/o Tammie Moreno – Second Supervisorial District – Glen Ivy Zoning Area – Temescal Canyon Area Plan – Open Space: Conservation Habitat (OS: HC) and Community Development: Heavy Industrial (CD: HI) – Location: north of Dawson Canyon Road, south of Cajalcio Road east of Temescal Canyon Road, and west of Clay Canyon Road – 152.14 Net Acres – Zoning: Natural Assets (NA) and Manufacturing – Heavy (M-H) – REQUEST: The Plot Plan No. 240028 is a proposal to develop, establish and construct three (3) industrial warehouses: building 1 would consist of 333,000 square feet; building 2 would consist of 472,000 square feet; and, building 3 would consist of 956,000 square feet. This project will consist of on-site improvements which include employee parking, 3 detention basins, truck and trailer parking and landscaping. APN: 283-120-001, 002, 003 and 018 – Related Cases: CUP02999S1, S2, S3, HANS01986, HANS02008, PAR220100 PAR230058, RVP00171, 173, SMP00175R1, SMP00219 - Project Planner: Elizabeth Mora-Rodriguez at 951-955-3024 or email at emorarodriguez@rivco.org.