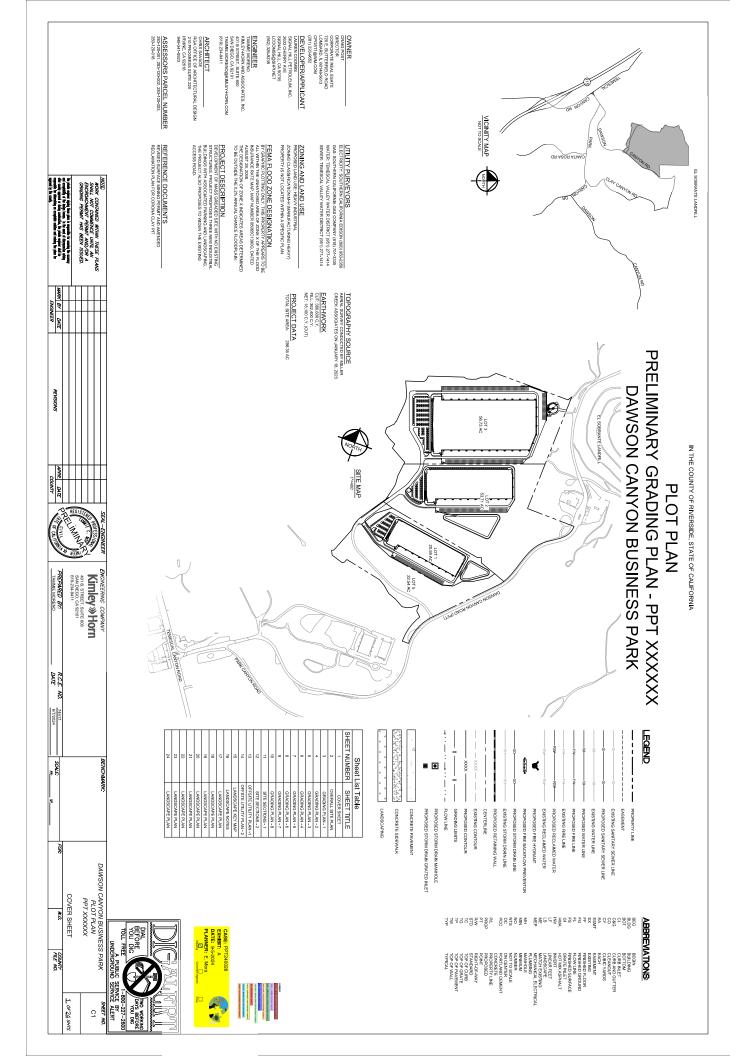

1ST SUBMITTAL PLOT PLAN NO. 240028 – Applicant: Signal Hill Petroleum, Inc. c/o Lauren Coombs – Engineer/Representative: Kimley-Horn c/o Tammie Moreno – Second Supervisorial District – Glen Ivy Zoning Area – Temescal Canyon Area Plan – Open Space: Conservation Habitat (OS: HC) and Community Development: Heavy Industrial (CD: HI) – Location: north of Dawson Canyon Road, south of Cajalcio Road east of Temescal Canyon Road, and west of Clay Canyon Road – 152.14 Net Acres – Zoning: Natural Assets (NA) and Manufacturing – Heavy (M-H) – REQUEST: The Plot Plan No. 240028 is a proposal to develop, establish and construct three (3) industrial warehouses: building 1 would consist of 333,000 square feet; building 2 would consist of 472,000 square feet; and, building 3 would consist of 956,000 square feet. This project will consist of on-site improvements which include employee parking, 3 detention basins, truck and trailer parking and landscaping. APN: 283-120-001, 002, 003 and 018 – Related Cases: CUP02999S1, S2, S3, HANS01986, HANS02008, PAR220100 PAR230058, RVP00171, 173, SMP00175R1, SMP00219 - Project Planner: Elizabeth Mora-Rodriguez at 951-955-3024 or email at emorarodriguez@rivco.org.