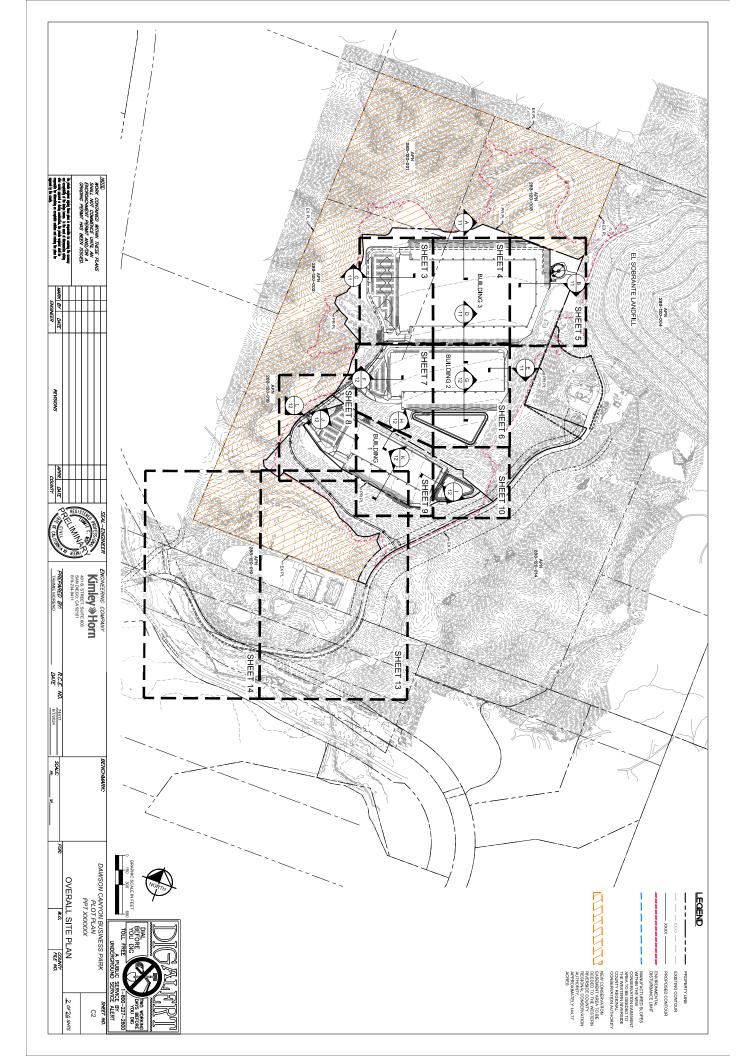

1ST SUBMITTAL PLOT PLAN NO. 240028 – Applicant: Signal Hill Petroleum, Inc. c/o Lauren Coombs – Engineer/Representative: Kimley-Horn c/o Tammie Moreno – Second Supervisorial District – Glen Ivy Zoning Area – Temescal Canyon Area Plan – Open Space: Conservation Habitat (OS: HC) and Community Development: Heavy Industrial (CD: HI) – Location: north of Dawson Canyon Road, south of Cajalcio Road east of Temescal Canyon Road, and west of Clay Canyon Road – 152.14 Net Acres – Zoning: Natural Assets (NA) and Manufacturing – Heavy (M-H) – REQUEST: The Plot Plan No. 240028 is a proposal to develop, establish and construct three (3) industrial warehouses: building 1 would consist of 333,000 square feet; building 2 would consist of 472,000 square feet; and, building 3 would consist of 956,000 square feet. This project will consist of on-site improvements which include employee parking, 3 detention basins, truck and trailer parking and landscaping. APN: 283-120-001, 002, 003 and 018 – Related Cases: CUP02999S1, S2, S3, HANS01986, HANS02008, PAR220100 PAR230058, RVP00171, 173, SMP00175R1, SMP00219 - Project Planner: Elizabeth Mora-Rodriguez at 951-955-3024 or email at emorarodriguez@rivco.org.