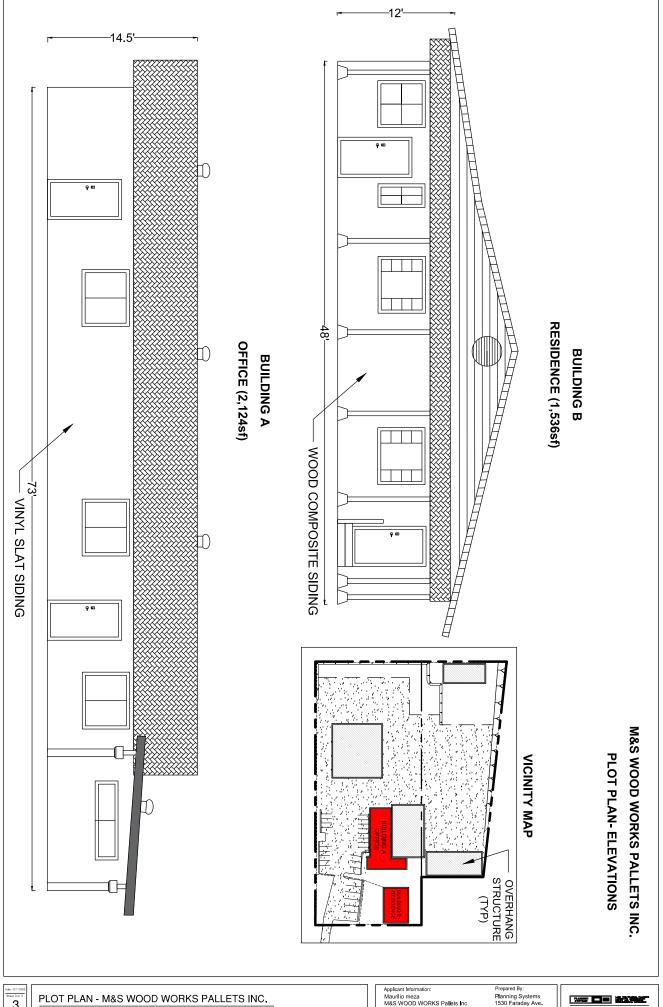

# M&S WOOD WORKS PALLETS INC. **PLOT PLAN- FLOOR PLANS**

BUILDING B RESIDENCE (1,536sf)

KITCHEN

ROOM 3

ROOM 2

ROOM 1

PARCELLS:

PARCELLS: THAT PORTION OF THE WEST HALF OF SECTION 29, TOWNSHIP 5 SOUTH, RANGE 4 WEST, SAN BERNARDING BASE AND MERIDIAN, DESCRIBED AS FOLLOWS:

BREAK ROOM

WAITING AREA

73

OFFICE 1

OFFICE 2

OFFICE 3

OFFICE 4

BUILDING A -OFFICE-(2,124sf)