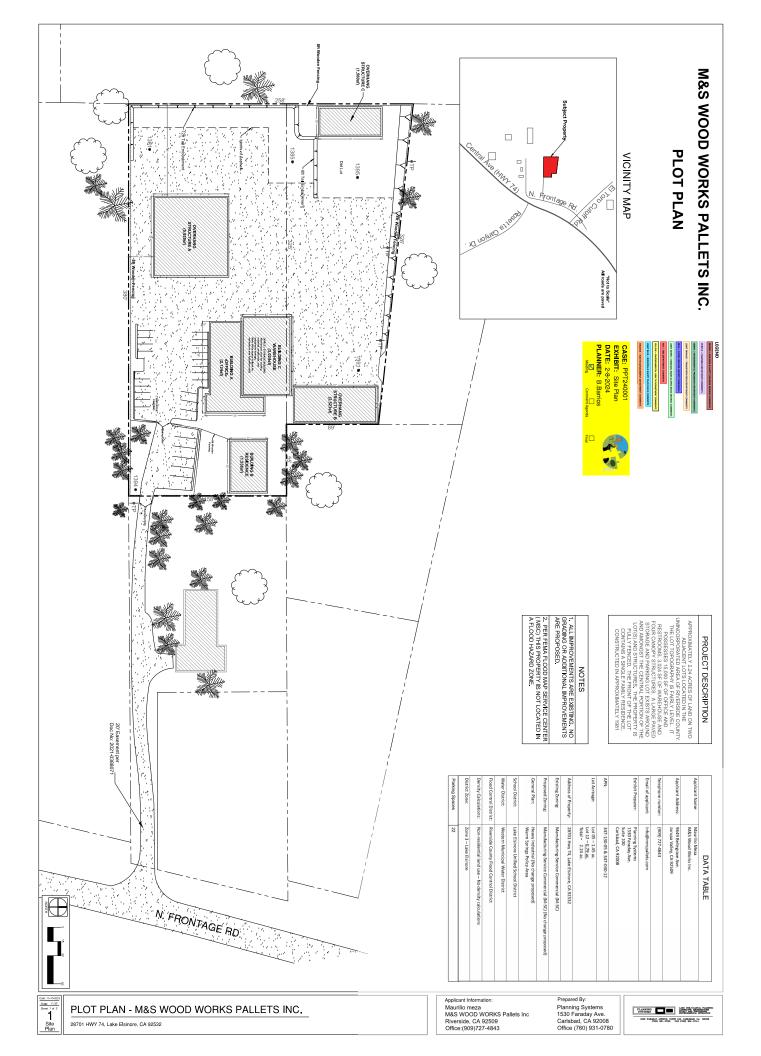

# LEGAL DESCRIPTION

THOSE PORTIONS OF THE SOUTHWEST QUARTER OF SECTION 29, TOWNSHIP 1 SOUTH, RANGE, WENTY:
DESCRIBED AS FOLLOWS:

AN EASEMENT FOR INGRESS AND EGRESS AND PUBLIC UTILITY PURPOSES OVER A STRIP OF LAND 2000 FEET IN WIDTH, THE SOUTH LINE OF WHICH IS DESCRIBED AS FOLLOWER.

BEGNANG, AT HE NORTHWEST COMERO 'S ALD SOLDTHWEST QUARTER OF SCENON 29-THENCE SOUTHERLY ALMON THE WEST LIVE OF SALD SCENON 29-THENCE OF BEEN TO THE POWN OF BEGNANG, THENCE AND STATUS OF SALD SCENON 29-THEN AS TO SECTION 29-THENCE OF BEEN TO THE STATE HEIGHBAY, OF HET A.S KEALMENDED NAME VICE THENCE SCENON THENCE OF BEEN TO A DOWN OF THE STATE HEIGHBAY AS THE STATE HEIGHBAY AS ALD SCENON 29-THAN THE SOUTHERLY AS SALD SCENON 29-THAN THE SALD SCEN