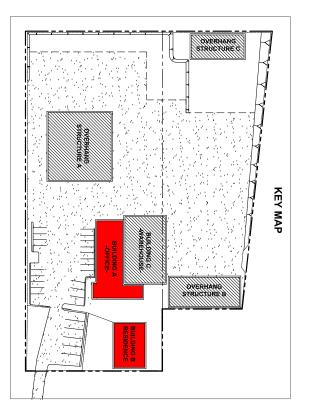

BREAK ROOM

WAITING AREA

73

OFFICE 1

OFFICE 2

OFFICE 3

OFFICE 4

BUILDING A -OFFICE-(2,124sf)

# M&S WOOD WORKS PALLETS INC. **PLOT PLAN- FLOOR PLANS**

BUILDING B RESIDENCE (1,536sf)

KITCHEN

ROOM 3

ROOM 2

ROOM 1

PARCELLS:

PARCELLS: THAT PORTION OF THE WEST HALF OF SECTION 29, TOWNSHIP 5 SOUTH, RANGE 4 WEST, SAN BERNARDING BASE AND MERIDIAN, DESCRIBED AS FOLLOWS: