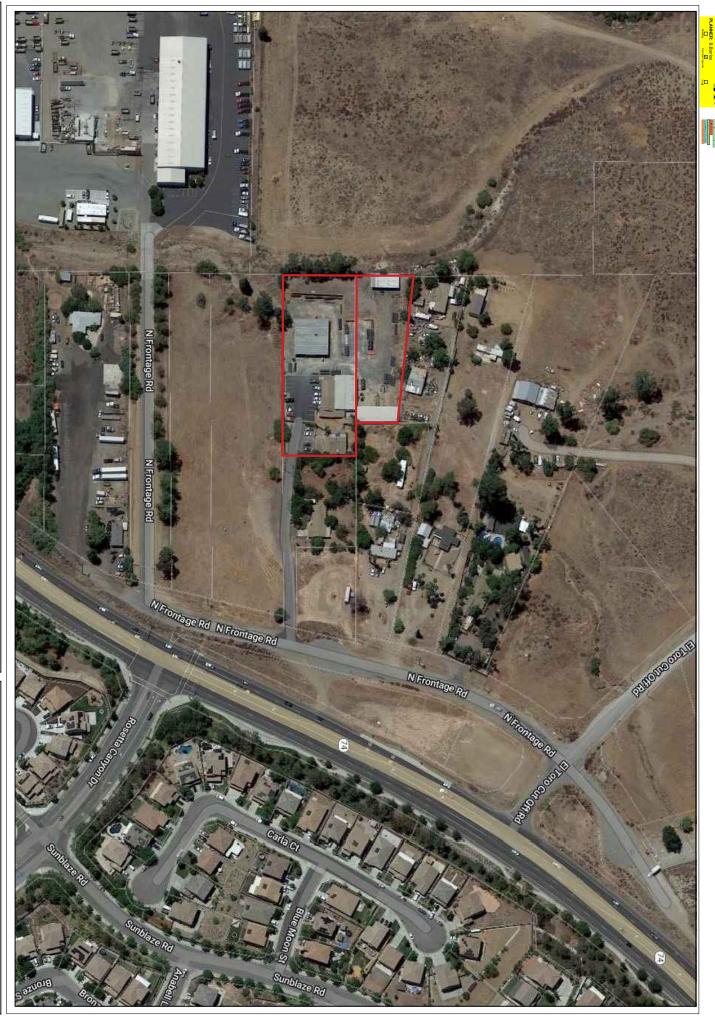

# M&S Wood Works - Location Map

1530 FARADAY AVENUE,

LAND USE/COASTAL PLANNING LANDSCAPE ARCHITECTURE POLICY AND PROCESSING ENVIRONMENTAL MITIGATION