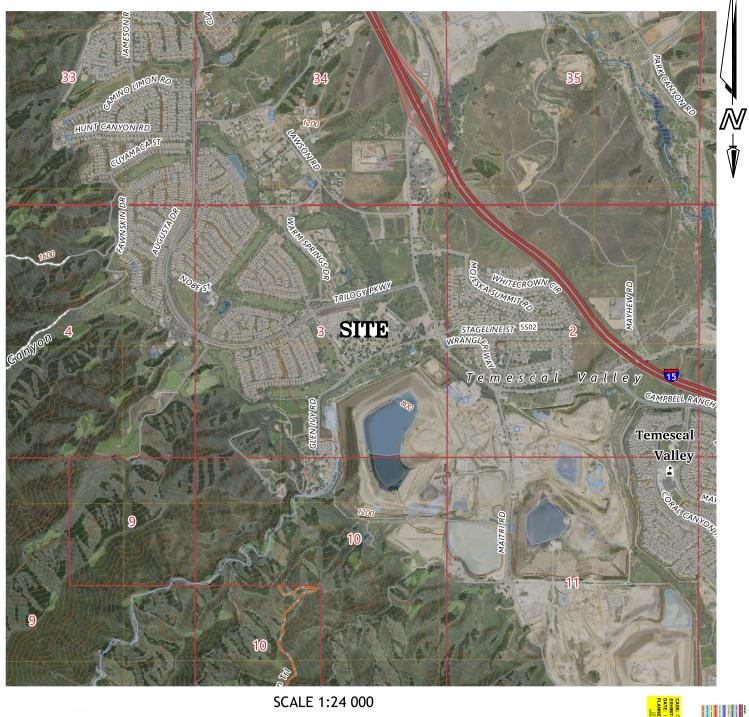

## **DEVELOPMENT ADVISORY COMMITTEE (DAC)**

| TRANSMITTAL FORM                                                                                                                                                                                                                                                                                                                                                                                                                                                                                                                                                                                                                                                                                                       |
|------------------------------------------------------------------------------------------------------------------------------------------------------------------------------------------------------------------------------------------------------------------------------------------------------------------------------------------------------------------------------------------------------------------------------------------------------------------------------------------------------------------------------------------------------------------------------------------------------------------------------------------------------------------------------------------------------------------------|
| PROJECT / CASE NUMBER(S): CUP02284R02                                                                                                                                                                                                                                                                                                                                                                                                                                                                                                                                                                                                                                                                                  |
| PLANNER NAME and CONTACTS (phone / email): Joseluis Aparicio - jlaparicio@rivco.org - 951-955-6035                                                                                                                                                                                                                                                                                                                                                                                                                                                                                                                                                                                                                     |
| DISTRICT No.: 2 SUBMITTAL No.: 1 BLUEBEAM ID (if already assigned): 869-739-419                                                                                                                                                                                                                                                                                                                                                                                                                                                                                                                                                                                                                                        |
| BLUEBEAM FILES LOCATION (add hyperlink or server path): Y:\Planning Case Files-Riverside office\CUP02284R02\Exhibits\Submit                                                                                                                                                                                                                                                                                                                                                                                                                                                                                                                                                                                            |
| REQUESTED DAC DATE (e.g. July 13, 2023): January 11, 2023                                                                                                                                                                                                                                                                                                                                                                                                                                                                                                                                                                                                                                                              |
| DAC TYPE (check one):   Meeting Internal                                                                                                                                                                                                                                                                                                                                                                                                                                                                                                                                                                                                                                                                               |
| PLANNING DEPARTMENT OFFICE LOCATION (Check one):                                                                                                                                                                                                                                                                                                                                                                                                                                                                                                                                                                                                                                                                       |
| RIVERSIDE OFFICE PO Box 1409, Riverside, 92502-1409  PALM DESERT OFFICE 77-588 El Duna Court, Suite "H," Palm Desert, CA 92211                                                                                                                                                                                                                                                                                                                                                                                                                                                                                                                                                                                         |
| DISTRIBUTION LIST (Check all that apply and/or fill in under "Other:")                                                                                                                                                                                                                                                                                                                                                                                                                                                                                                                                                                                                                                                 |
| <b>1</b> 01 - Planning                                                                                                                                                                                                                                                                                                                                                                                                                                                                                                                                                                                                                                                                                                 |
| 02 - Geology 05 - Cultural Transportation: 09 - Traffic Study 10 - Landscaping                                                                                                                                                                                                                                                                                                                                                                                                                                                                                                                                                                                                                                         |
| o3 - Paleontology 06 - Parks, Open Space and Trails 11 - Grading                                                                                                                                                                                                                                                                                                                                                                                                                                                                                                                                                                                                                                                       |
|                                                                                                                                                                                                                                                                                                                                                                                                                                                                                                                                                                                                                                                                                                                        |
| 12 - Building/Safety: Plan Check                                                                                                                                                                                                                                                                                                                                                                                                                                                                                                                                                                                                                                                                                       |
| Environmental Health: 13 - Riverside 14 - Palm Desert 18 - Flood Control                                                                                                                                                                                                                                                                                                                                                                                                                                                                                                                                                                                                                                               |
| Fire: 15 - Riverside 16 - Palm Desert 17 - Idyllwild 19 - Waste Resources Management                                                                                                                                                                                                                                                                                                                                                                                                                                                                                                                                                                                                                                   |
| 34 - Board of Supervisors: Supervisor Karen Spiegel 35 - Planning Commission: Commissioner Marisa Gruytch                                                                                                                                                                                                                                                                                                                                                                                                                                                                                                                                                                                                              |
| Other (Fill in name(s) of agencies and/or entities:                                                                                                                                                                                                                                                                                                                                                                                                                                                                                                                                                                                                                                                                    |
| PROJECT STRIP (Fill in below):                                                                                                                                                                                                                                                                                                                                                                                                                                                                                                                                                                                                                                                                                         |
| 1st Submittal – Revision No. 2 for Conditional Use Permit No. 02284 – Applicant: Glen Ivy RV Park – Representative: Inland Empire Survey and Engineering – Second Supervisorial District – Glen Ivy Zoning Area – Temescal Canyon Area Plan: Open Space – Recreation (OS-R) – Location: North of Glen Ivy Road, South of Trilogy Parkway, East Lowe Drive and West of Temescal Canyon Road – 26.84 Acres – Zoning: Rural Residential(R-R) – REQUEST: Renewal of previously approved Conditional Use Permit No. 02284 for the Glen Ivy RV Park. APNs: 290-190-044, 290-190-060, 290-190-065, 290-190-064, 290-190-067, 290-190-061. Project Planner: Joseluis Aparicio at 951-955-6035 or email at jlaparicio@rivco.org |