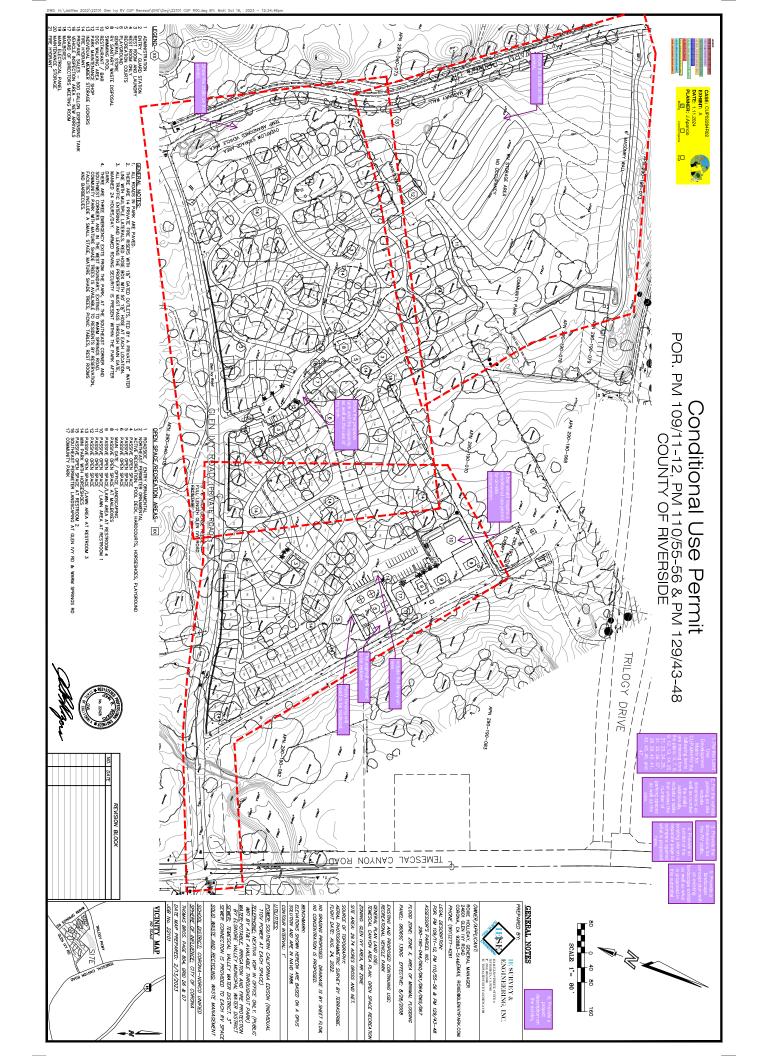

## **DEVELOPMENT ADVISORY COMMITTEE (DAC)**

| TRANSMITTAL FORM                                                                                                                                                                                                                                                                                                                                                                                                                                                                                                                                                                                                                                                                                                       |
|------------------------------------------------------------------------------------------------------------------------------------------------------------------------------------------------------------------------------------------------------------------------------------------------------------------------------------------------------------------------------------------------------------------------------------------------------------------------------------------------------------------------------------------------------------------------------------------------------------------------------------------------------------------------------------------------------------------------|
| PROJECT / CASE NUMBER(S): CUP02284R02                                                                                                                                                                                                                                                                                                                                                                                                                                                                                                                                                                                                                                                                                  |
| PLANNER NAME and CONTACTS (phone / email): Joseluis Aparicio - jlaparicio@rivco.org - 951-955-6035                                                                                                                                                                                                                                                                                                                                                                                                                                                                                                                                                                                                                     |
| DISTRICT No.: 2 SUBMITTAL No.: 1 BLUEBEAM ID (if already assigned): 869-739-419                                                                                                                                                                                                                                                                                                                                                                                                                                                                                                                                                                                                                                        |
| BLUEBEAM FILES LOCATION (add hyperlink or server path): Y:\Planning Case Files-Riverside office\CUP02284R02\Exhibits\Submit                                                                                                                                                                                                                                                                                                                                                                                                                                                                                                                                                                                            |
| REQUESTED DAC DATE (e.g. July 13, 2023): January 11, 2023                                                                                                                                                                                                                                                                                                                                                                                                                                                                                                                                                                                                                                                              |
| DAC TYPE (check one):   Meeting Internal                                                                                                                                                                                                                                                                                                                                                                                                                                                                                                                                                                                                                                                                               |
| PLANNING DEPARTMENT OFFICE LOCATION (Check one):                                                                                                                                                                                                                                                                                                                                                                                                                                                                                                                                                                                                                                                                       |
| RIVERSIDE OFFICE PO Box 1409, Riverside, 92502-1409  PALM DESERT OFFICE 77-588 El Duna Court, Suite "H," Palm Desert, CA 92211                                                                                                                                                                                                                                                                                                                                                                                                                                                                                                                                                                                         |
| DISTRIBUTION LIST (Check all that apply and/or fill in under "Other:")                                                                                                                                                                                                                                                                                                                                                                                                                                                                                                                                                                                                                                                 |
| <b>1</b> 01 - Planning                                                                                                                                                                                                                                                                                                                                                                                                                                                                                                                                                                                                                                                                                                 |
| 02 - Geology 05 - Cultural Transportation: 09 - Traffic Study 10 - Landscaping                                                                                                                                                                                                                                                                                                                                                                                                                                                                                                                                                                                                                                         |
| o3 - Paleontology 06 - Parks, Open Space and Trails 11 - Grading                                                                                                                                                                                                                                                                                                                                                                                                                                                                                                                                                                                                                                                       |
|                                                                                                                                                                                                                                                                                                                                                                                                                                                                                                                                                                                                                                                                                                                        |
| 12 - Building/Safety: Plan Check                                                                                                                                                                                                                                                                                                                                                                                                                                                                                                                                                                                                                                                                                       |
| Environmental Health: 13 - Riverside 14 - Palm Desert 18 - Flood Control                                                                                                                                                                                                                                                                                                                                                                                                                                                                                                                                                                                                                                               |
| Fire: 15 - Riverside 16 - Palm Desert 17 - Idyllwild 19 - Waste Resources Management                                                                                                                                                                                                                                                                                                                                                                                                                                                                                                                                                                                                                                   |
| 34 - Board of Supervisors: Supervisor Karen Spiegel 35 - Planning Commission: Commissioner Marisa Gruytch                                                                                                                                                                                                                                                                                                                                                                                                                                                                                                                                                                                                              |
| Other (Fill in name(s) of agencies and/or entities:                                                                                                                                                                                                                                                                                                                                                                                                                                                                                                                                                                                                                                                                    |
| PROJECT STRIP (Fill in below):                                                                                                                                                                                                                                                                                                                                                                                                                                                                                                                                                                                                                                                                                         |
| 1st Submittal – Revision No. 2 for Conditional Use Permit No. 02284 – Applicant: Glen Ivy RV Park – Representative: Inland Empire Survey and Engineering – Second Supervisorial District – Glen Ivy Zoning Area – Temescal Canyon Area Plan: Open Space – Recreation (OS-R) – Location: North of Glen Ivy Road, South of Trilogy Parkway, East Lowe Drive and West of Temescal Canyon Road – 26.84 Acres – Zoning: Rural Residential(R-R) – REQUEST: Renewal of previously approved Conditional Use Permit No. 02284 for the Glen Ivy RV Park. APNs: 290-190-044, 290-190-060, 290-190-065, 290-190-064, 290-190-067, 290-190-061. Project Planner: Joseluis Aparicio at 951-955-6035 or email at jlaparicio@rivco.org |