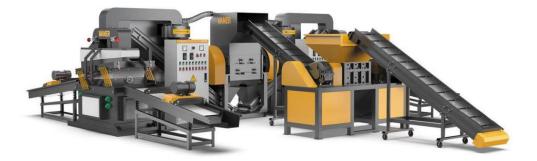

#### CABLE GRANULATOR MACHINE

### V-S55

V-S55 S series cable granulator machine is our flagship product, the newest manufacture technology, SKD-11 high-quality blades, the prefect craft of stoving varnish for the whole machine, mainly for Europe and North America client who request the best machine, prefect machine working efficiency, S55 machine processing capacity is about 1200-1800kg/hour.

| Model            | V-S55<br>0.1~30mm   |  |  |
|------------------|---------------------|--|--|
| Range            |                     |  |  |
| Weight           | 8.5Tons             |  |  |
| Меа              | 12*4.3*3m<br>94.8KW |  |  |
| Power            |                     |  |  |
| Process capacity | 1200-1800KG/H       |  |  |