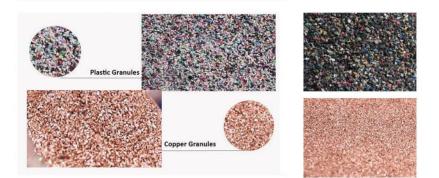

Michael Wu Construction & Design

1. Purchase scrap copper wire and classify it according to its thickness for subsequent treatment.

2. For thick copper wires, use a wire stripper to peel off the plastic skin and prepare the exposed copper wires. For the thin copper wire, it is sent to the granulator machine for cutting, and then the separate the copper plastic from the copper cuts.

3. Pay the separated plastic particles to the recycling company (WM) to ensure that the plastic is properly recycled. At the same time, the separated metal particles are sold to the recycling center to achieve the recycling of metal resources.