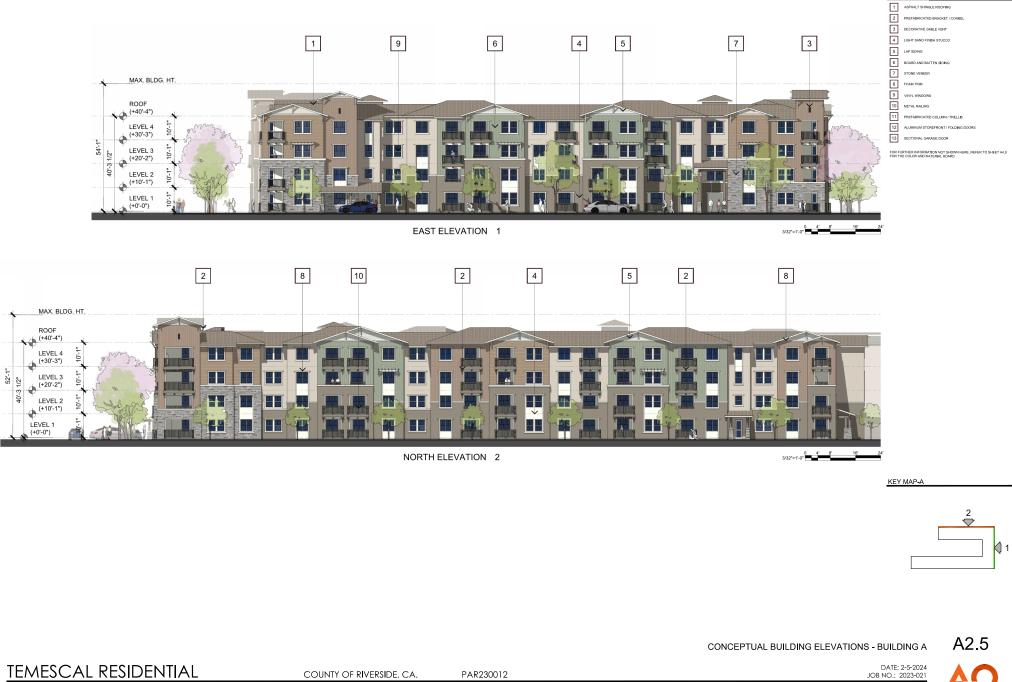

#### MATERIAL / COLOR LEGEND

**AO ARCHITECTS** 144 NORTH ORANGE ST., ORANGE, CA 92866 (714) 639-9860

Design. Relationship:

COUNTY OF RIVERSIDE, CA.

PAR230012

TEMESCAL RESIDENTIAL

SEE SITE PLAN

FIRST FLOOR