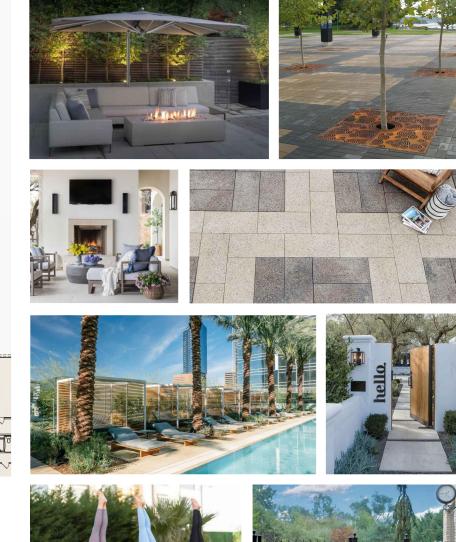

#### LEGEND

- PUBLIC ARRIVAL PLAZA WITH BOSQUE OF TREES IN Ø ORNAMENTAL TREE GRATES
- PUBLIC LOUNGE AREA
   FIRE ELEMENT WITH SEATING PING PONG TABLE
  - SOFT SEATING AND COFFEE
  - TABLE RECTALINEAR CANTILEVERED SHADE ELEMENTS .
- 3 24' X 44' POOL
- 4 POOL FENCE AND GATES

- 6 CANTILEVERED UMBRELLAS WITH DINNING TABLE SET BELOW
- 5' HT SCREEN WALL WITH STUCCO FINISH TO MATCH BUILDING
- 7 LOUNGE CHAIRS
- 8 TABLES AND CHAIRS
- 9 CABANA
- 10 POOL EQUIPMENT ENCLOSURE
- SHADE STRUCTURE WITH MEDIA WALL BAR-BE-QUE COUNTER DINING TABLES

16 ACCENT TREES

17 PARKING TREES

1B SCREEN TREES

- SOFT SEATING COFFEE TABLE 12 LINEAR CONCRETE PAVERS WITH
- CONCRETE BAND
- 13 NATURAL GRAY CONCRETE PAVING

0

- 14 PLANT CONTAINER
- 15 DROUGHT TOLERANCE PLANTS