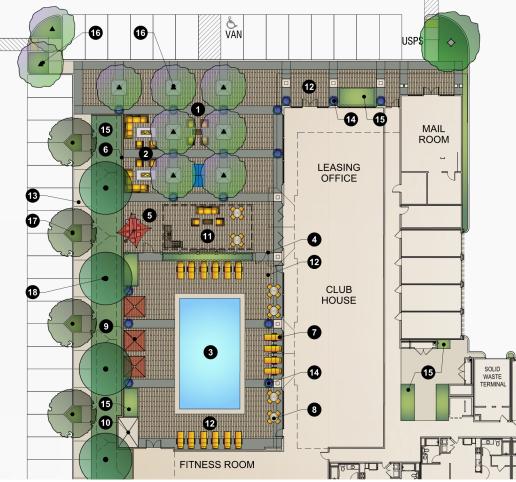

#### LEGEND

- PUBLIC ARRIVAL PLAZA WITH BOSQUE OF TREES IN Ø ORNAMENTAL TREE GRATES
- PUBLIC LOUNGE AREA
   FIRE ELEMENT WITH SEATING PING PONG TABLE
  - SOFT SEATING AND COFFEE
  - TABLE RECTALINEAR CANTILEVERED SHADE ELEMENTS .
- 3 24' X 44' POOL
- 4 POOL FENCE AND GATES

- 6 CANTILEVERED UMBRELLAS WITH DINNING TABLE SET BELOW
- 5' HT SCREEN WALL WITH STUCCO FINISH TO MATCH BUILDING
- 7 LOUNGE CHAIRS
- 8 TABLES AND CHAIRS
- 9 CABANA
- 10 POOL EQUIPMENT ENCLOSURE
- SHADE STRUCTURE WITH MEDIA WALL BAR-BE-QUE COUNTER DINING TABLES

16 ACCENT TREES

17 PARKING TREES

1B SCREEN TREES

- SOFT SEATING COFFEE TABLE 12 LINEAR CONCRETE PAVERS WITH
- CONCRETE BAND
- 13 NATURAL GRAY CONCRETE PAVING

0

- 14 PLANT CONTAINER
- 15 DROUGHT TOLERANCE PLANTS

### PRELIMINARY LANDSCAPE PLAN ENLARGEMENT - RECREATIONAL AREA

SCHEMATIC DESIGN