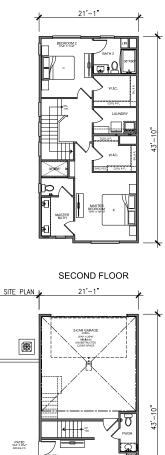

PROJECT INFORMATION - UNIT SUMM

#### MATERIAL / COLOR LEGEND

**AO ARCHITECTS** 144 NORTH ORANGE ST., ORANGE, CA 92866 (714) 639-9860

Design. Relationship:

COUNTY OF RIVERSIDE, CA.

PAR230012

TEMESCAL RESIDENTIAL

SEE SITE PLAN

FIRST FLOOR

3/16"=1'-0"

CONCEPTUAL UNIT PLANS

A4.2

**AO ARCHITECTS** 144 NORTH ORANGE ST., ORANGE, CA 92866 (714) 639-9860