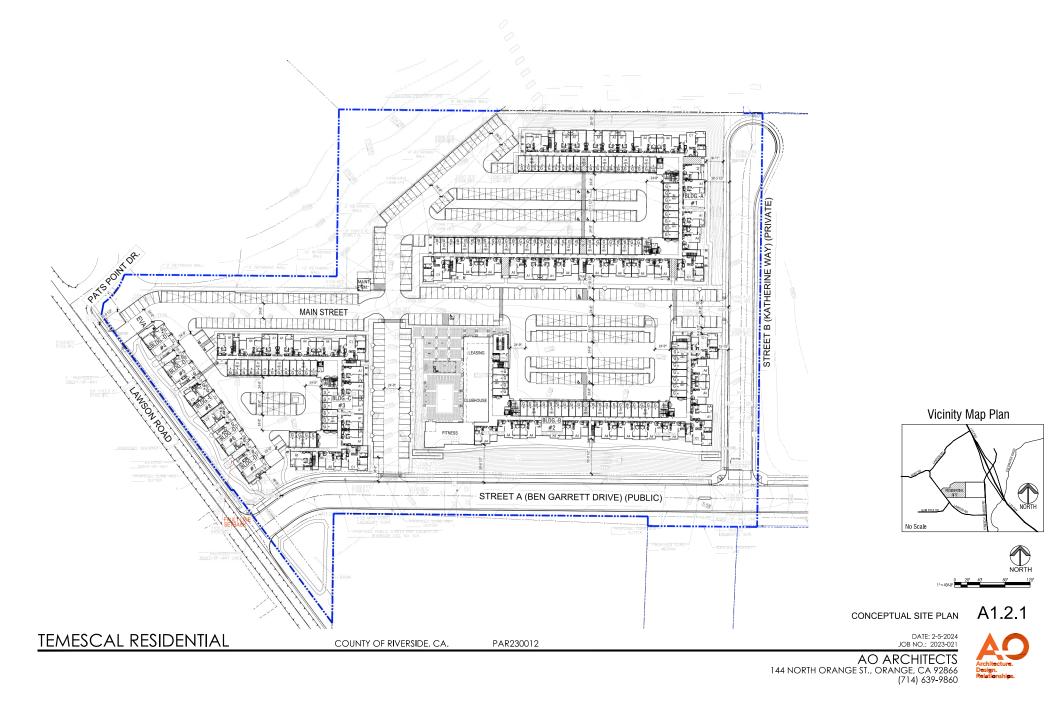

proposal to build a 350-unit multifamily complex on 11.67 net acres. The buildings will total approximately 459,521 square feet including patios, garages, common areas and stairs & corridors in 4 levels of residential tuck under stack flats (3 buildings) and 2 story carriage buildings (5 buildings). FGPA240008 is a request to change the foundational component GPA from Rural Community – Estate Density Residential (RC-HHDR) to Community Development – Highest Density Residential (CD:HHDR) for Temescal Residential project. CZ2400008 is a request to change the zoning classification from Residential Agricultural (R-A-2 ½) to Highest Density Residential (R-7). Related projects TTM38895. APNs:283-260-020, 283-180-001, 283-180-002, 283-180-020, 283-180-021. – Project Planner: Jose Merlan at 951-955-0314 or email at jmerlan@rivco.org

PAR230012

DRY UTILITY CONSULTANT DUEx 125 N. Olive SL, Orange, Ca 92866 (714) 227-9280 Contact Alvin Alvarez alvin@duexperts.com

COVER SHEET DATE: 2-5-2024

G1.0

JOB NO .: 2023-021 AO ARCHITECTS 144 NORTH ORANGE ST., ORANGE, CA 92866 (714) 639-9860