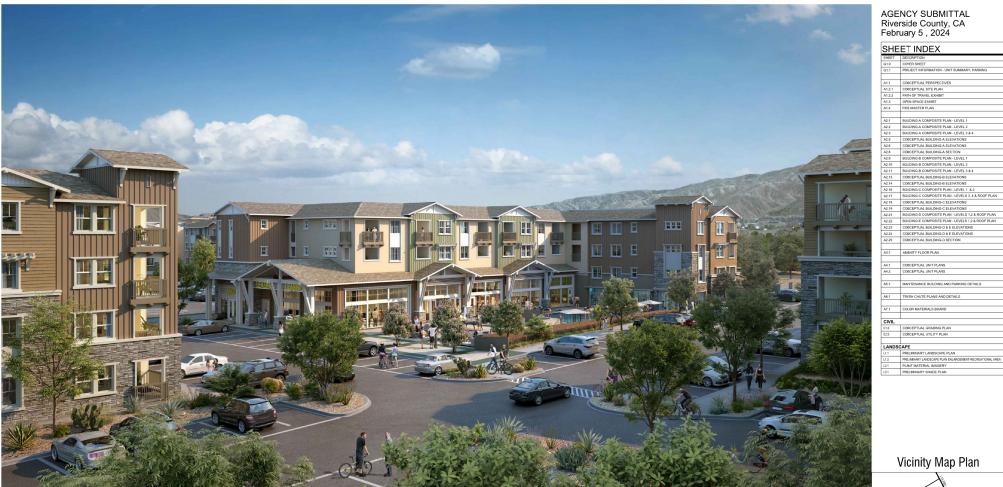

proposal to build a 350-unit multifamily complex on 11.67 net acres. The buildings will total approximately 459,521 square feet including patios, garages, common areas and stairs & corridors in 4 levels of residential tuck under stack flats (3 buildings) and 2 story carriage buildings (5 buildings). FGPA240008 is a request to change the foundational component GPA from Rural Community – Estate Density Residential (RC-HHDR) to Community Development – Highest Density Residential (CD:HHDR) for Temescal Residential project. CZ2400008 is a request to change the zoning classification from Residential Agricultural (R-A-2 ½) to Highest Density Residential (R-7). Related projects TTM38895. APNs:283-260-020, 283-180-001, 283-180-002, 283-180-020, 283-180-021. – Project Planner: Jose Merlan at 951-955-0314 or email at jmerlan@rivco.org

LLG 2 Executive Circle, Ste-250 Irvine, CA 92614 949.825-6175 Contact: Keil Maberry

COUNTY OF RIVERSIDE, CA.

VIEW FROM LAWSON ROAD LOOKING NORTHWEST 1

VIEW OF MAIN STREET INTERSECTION & BLDG B'S POOL / CLUB / LEASING AREA 2

CONCEPTUAL PERSPECTIVE

DATE: 2-5-2024 JOB NO.: 2023-021

A1.1

TEMESCAL RESIDENTIAL

COUNTY OF RIVERSIDE, CA.

PAR230012

AO ARCHITECTS 144 NORTH ORANGE ST., ORANGE, CA 92866 (714) 639-9860