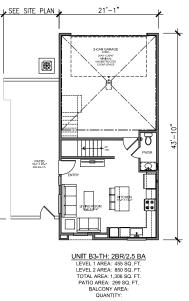

PROJECT INFORMATION - UNIT SUMM

#### MATERIAL / COLOR LEGEND

**AO ARCHITECTS** 144 NORTH ORANGE ST., ORANGE, CA 92866 (714) 639-9860

Design. Relationship:

COUNTY OF RIVERSIDE, CA.

PAR230012

TEMESCAL RESIDENTIAL

SEE SITE PLAN

FIRST FLOOR

3/16"=1'-0"

CONCEPTUAL UNIT PLANS

A4.2

**AO ARCHITECTS** 144 NORTH ORANGE ST., ORANGE, CA 92866 (714) 639-9860