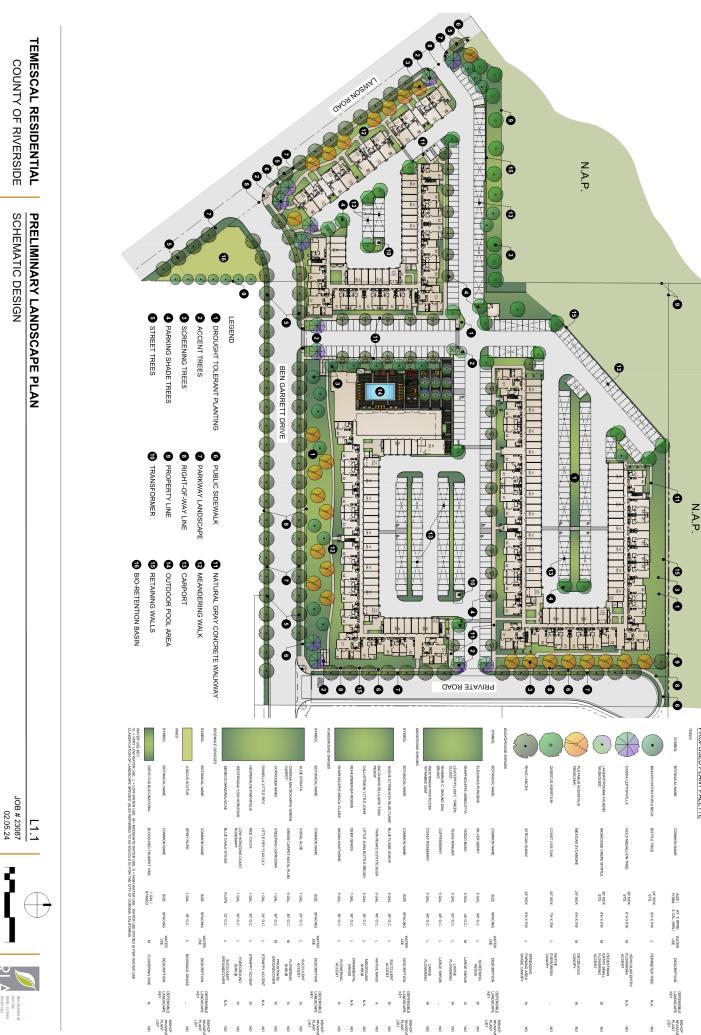

S s š

N N N N PROPOSED PLANT PALETTE

NO

s

SUITE 200 INVINE - CA 92611 949.387.1323 RIDGELA.COM

NO

N N N NO

#### LEGEND

- PUBLIC ARRIVAL PLAZA WITH BOSQUE OF TREES IN Ø ORNAMENTAL TREE GRATES
- PUBLIC LOUNGE AREA
   FIRE ELEMENT WITH SEATING PING PONG TABLE
  - SOFT SEATING AND COFFEE
  - TABLE RECTALINEAR CANTILEVERED SHADE ELEMENTS .
- 3 24' X 44' POOL
- 4 POOL FENCE AND GATES

- 6 CANTILEVERED UMBRELLAS WITH DINNING TABLE SET BELOW
- 5' HT SCREEN WALL WITH STUCCO FINISH TO MATCH BUILDING
- 7 LOUNGE CHAIRS
- 8 TABLES AND CHAIRS
- 9 CABANA
- 10 POOL EQUIPMENT ENCLOSURE
- SHADE STRUCTURE WITH MEDIA WALL BAR-BE-QUE COUNTER DINING TABLES

16 ACCENT TREES

17 PARKING TREES

1B SCREEN TREES

- SOFT SEATING COFFEE TABLE 12 LINEAR CONCRETE PAVERS WITH
- CONCRETE BAND
- 13 NATURAL GRAY CONCRETE PAVING

0

- 14 PLANT CONTAINER
- 15 DROUGHT TOLERANCE PLANTS

### PRELIMINARY LANDSCAPE PLAN ENLARGEMENT - RECREATIONAL AREA

SCHEMATIC DESIGN