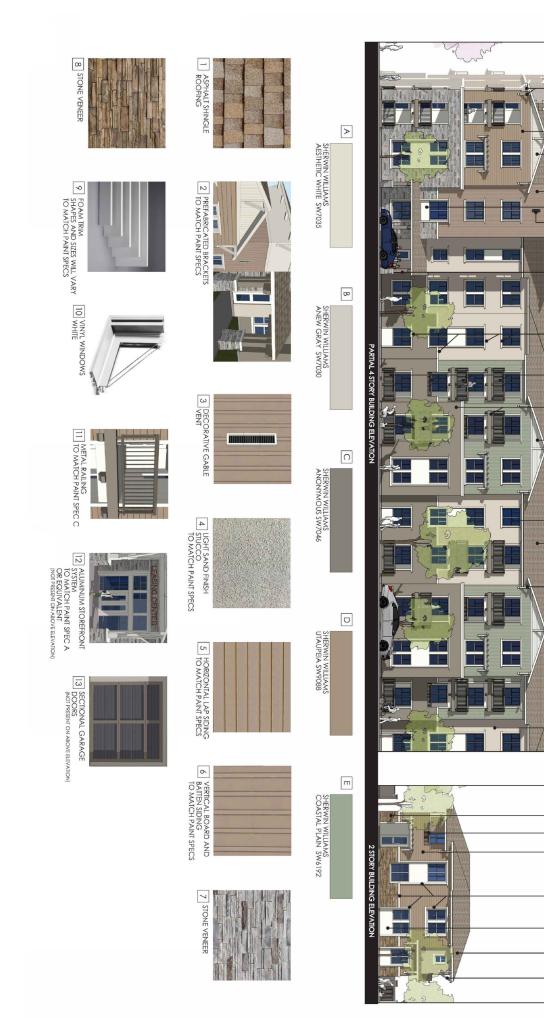

#### MATERIAL / COLOR LEGEND

**AO ARCHITECTS** 144 NORTH ORANGE ST., ORANGE, CA 92866 (714) 639-9860

Design. Relationship:

COUNTY OF RIVERSIDE, CA.

PAR230012

TEMESCAL RESIDENTIAL

SEE SITE PLAN

FIRST FLOOR

COUNTY OF RIVERSIDE, CA. PAR230012

TEMESCAL RESIDENTIAL

MATERIAL & COLOR BOARD A7.1

 $^{2}$ 

ωD

0 D

NC

 $\lor$ 