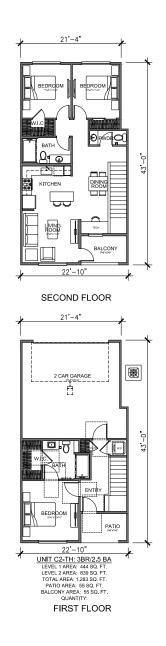

PROJECT INFORMATION - UNIT SUMM

#### MATERIAL / COLOR LEGEND

**AO ARCHITECTS** 144 NORTH ORANGE ST., ORANGE, CA 92866 (714) 639-9860

Design. Relationship:

COUNTY OF RIVERSIDE, CA.

PAR230012

TEMESCAL RESIDENTIAL

SEE SITE PLAN

FIRST FLOOR

3/16"=1'-0"

CONCEPTUAL UNIT PLANS

A4.2

**AO ARCHITECTS** 144 NORTH ORANGE ST., ORANGE, CA 92866 (714) 639-9860