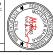

**COUNTY OF RIVERSIDE** 

PLOT PLAN CUP 210241

SITE ADDRESS 19940 TEMESCAL CANYON RD CORONA, CA 92881

THOMAS BROS. MAPS: PAGE 774-A4

REVISION:

SCHOOL DISTRICT: CORONA-NORCO UNFIED
WATER DISTRICT: CITY OF CORONA
SEWER : CITY OF CORONA
WATERSHED: SANTA ANA RIVER

HIGH FIRE ARE: NOT IN A FIRE HAZARD ZONE FLOOD CONTROL DISTRICT: RIVERSIDE COUNTY FLOOD CONTROL DISTRICT

FAULT ZONE: NOT WITHIN A 1/2 MILE OF A FAULT

LIQUEFACTION POTENTIAL: MODERATE PALEONTOLOGICAL SESITIVITY: HIGH A

GAS: SOUTHERN CALFORNIA GAS CO.
4400-427-2200
ELECTRICAL: SOUTHERN CALFORNIA EDISON CO.
1400-655-4555
TELEPHONE: ATAT
1400-2056-208
CABE: DIRECTIV
1408-279-4802 PROJECT DESCRIPTION: RV SHOW ROOM 2160 SQ.FT. OFFICE BUILDING

NO EXISTING OR PROPOSED DRAINAGE FACILITIES.
ALL DRAIN IS NATURAL FLOW PATTERN, SHEET FLOW
TO THE SOUTHWEST NATURAL DRAIN COURSE. PAVED AREA: 4,500,00± Sq.Ft. (DRIVEWAY AND HANDICAP PARKING)
BUILDING: 2,160,00 Sq.Ft.

TOTAL DISTURBED LOT 3: 0.69 ACRES
TOTAL DISTURBED LOT 4: 0.91 ACRES
PERCENTAGE OF TOTAL DISTURBED LOT 2: 94%4
PERCENTAGE OF TOTAL DISTURBED LOT 4: 63%4

TOTAL ACREAGE LOT 3: 0.73 ACRES-GROSS
TOTAL ACREAGE LOT 3: 0.71 ACRES-NET
TOTAL ACREAGE LOT 4: 1.44 ACRES-GROSS
TOTAL ACREAGE LOT 4: 1.23 ACRES-NET

FEMA FLOOD PLAIN: NOT IN A FLOOD ZONE

TOWNSHIP /RANGE T4 S,R 6 W, SEC. 9

TOTAL ACREAGE: 0.73 AC. GROSS TOTAL ACREAGE: 0.73 AC. NET