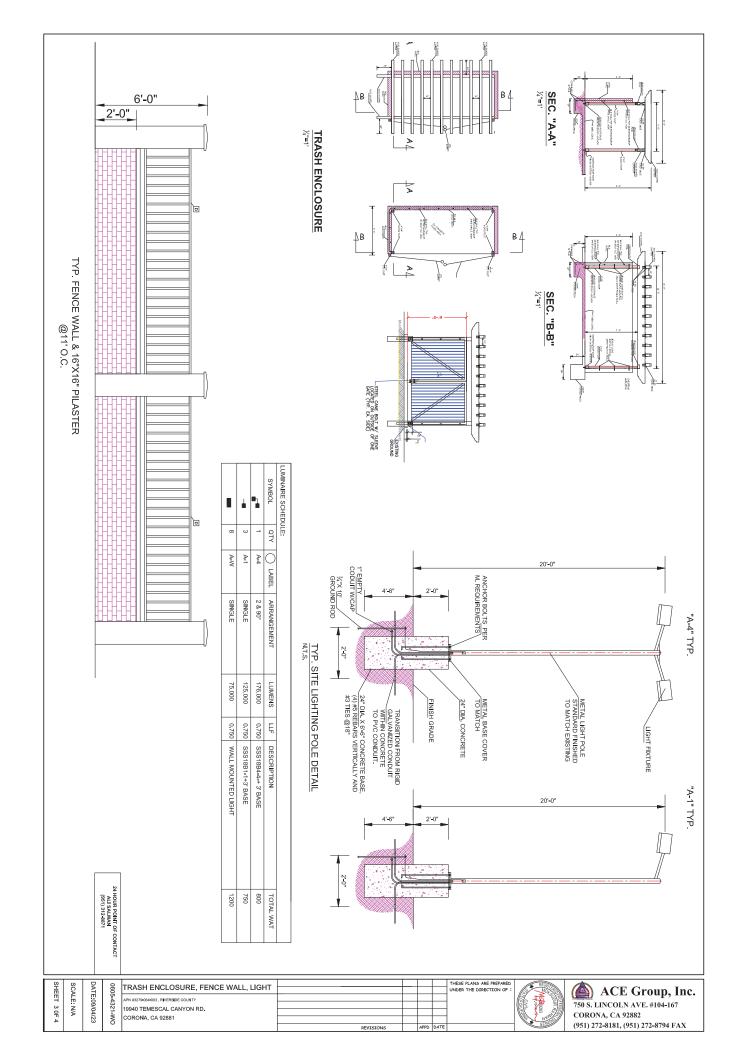

## DEVELOPMENT ADVISORY COMMITTEE (DAC) TRANSMITTAL FORM

| TRANSMITTAL FORM                                                                                                                                                                                                                                                                                                                                                                                                                                                                                                                                                                                                                                                                                                                                                                                                                                                                             |  |  |  |  |  |
|----------------------------------------------------------------------------------------------------------------------------------------------------------------------------------------------------------------------------------------------------------------------------------------------------------------------------------------------------------------------------------------------------------------------------------------------------------------------------------------------------------------------------------------------------------------------------------------------------------------------------------------------------------------------------------------------------------------------------------------------------------------------------------------------------------------------------------------------------------------------------------------------|--|--|--|--|--|
| PROJECT / CASE NUMBER(S): CUP210241                                                                                                                                                                                                                                                                                                                                                                                                                                                                                                                                                                                                                                                                                                                                                                                                                                                          |  |  |  |  |  |
| PLANNER NAME and CONTACTS (phone / email): Jose Merlan                                                                                                                                                                                                                                                                                                                                                                                                                                                                                                                                                                                                                                                                                                                                                                                                                                       |  |  |  |  |  |
| DISTRICT No.: 2 SUBMITTAL No.: 3 BLUEBEAM ID (if already assigned): 963-261-937                                                                                                                                                                                                                                                                                                                                                                                                                                                                                                                                                                                                                                                                                                                                                                                                              |  |  |  |  |  |
| BLUEBEAM FILES LOCATION (add hyperlink or server path): Y:\Planning Case Files-Riverside office\CUP210241\Exhibits & Pictures                                                                                                                                                                                                                                                                                                                                                                                                                                                                                                                                                                                                                                                                                                                                                                |  |  |  |  |  |
| REQUESTED DAC DATE (e.g. July 13, 2023): February 22, 2024                                                                                                                                                                                                                                                                                                                                                                                                                                                                                                                                                                                                                                                                                                                                                                                                                                   |  |  |  |  |  |
| DAC TYPE (check one): Meeting Internal                                                                                                                                                                                                                                                                                                                                                                                                                                                                                                                                                                                                                                                                                                                                                                                                                                                       |  |  |  |  |  |
| PLANNING DEPARTMENT OFFICE LOCATION (Check one):                                                                                                                                                                                                                                                                                                                                                                                                                                                                                                                                                                                                                                                                                                                                                                                                                                             |  |  |  |  |  |
| RIVERSIDE OFFICE PO Box 1409, Riverside, 92502-1409  PALM DESERT OFFICE 77-588 El Duna Court, Suite "H," Palm Desert, CA 92211                                                                                                                                                                                                                                                                                                                                                                                                                                                                                                                                                                                                                                                                                                                                                               |  |  |  |  |  |
| DISTRIBUTION LIST (Check all that apply and/or fill in under "Other:")                                                                                                                                                                                                                                                                                                                                                                                                                                                                                                                                                                                                                                                                                                                                                                                                                       |  |  |  |  |  |
| 01 - Planning 04 - Biology 07 - WQMP 08 - Development Revie                                                                                                                                                                                                                                                                                                                                                                                                                                                                                                                                                                                                                                                                                                                                                                                                                                  |  |  |  |  |  |
| 02 - Geology 05 - Cultural Transportation: 09 - Traffic Study 10 - Landscaping                                                                                                                                                                                                                                                                                                                                                                                                                                                                                                                                                                                                                                                                                                                                                                                                               |  |  |  |  |  |
| 03 - Paleontology 06 - Parks, Open Space and Trails 11 - Grading                                                                                                                                                                                                                                                                                                                                                                                                                                                                                                                                                                                                                                                                                                                                                                                                                             |  |  |  |  |  |
| 12 - Building/Safety: Plan Check                                                                                                                                                                                                                                                                                                                                                                                                                                                                                                                                                                                                                                                                                                                                                                                                                                                             |  |  |  |  |  |
| Environmental Health: 13 - Riverside 14 - Palm Desert 18 - Flood Control                                                                                                                                                                                                                                                                                                                                                                                                                                                                                                                                                                                                                                                                                                                                                                                                                     |  |  |  |  |  |
| Fire: 15 - Riverside 16 - Palm Desert 17 - Idyllwild 19 - Waste Resources Management                                                                                                                                                                                                                                                                                                                                                                                                                                                                                                                                                                                                                                                                                                                                                                                                         |  |  |  |  |  |
| 34 - Board of Supervisors: Supervisor   Speigel   35 - Planning Commission: Commissioner   Gruytch                                                                                                                                                                                                                                                                                                                                                                                                                                                                                                                                                                                                                                                                                                                                                                                           |  |  |  |  |  |
| Other (Fill in perso(s) of agencies and for entities.                                                                                                                                                                                                                                                                                                                                                                                                                                                                                                                                                                                                                                                                                                                                                                                                                                        |  |  |  |  |  |
| See Hallsillittal Sileet                                                                                                                                                                                                                                                                                                                                                                                                                                                                                                                                                                                                                                                                                                                                                                                                                                                                     |  |  |  |  |  |
| PROJECT STRIP (Fill in below):                                                                                                                                                                                                                                                                                                                                                                                                                                                                                                                                                                                                                                                                                                                                                                                                                                                               |  |  |  |  |  |
| CONDITIONAL USE PERMIT No. 210241 – Applicant: Ali Salman – Engineer/Representative: Rod Arsalan – Second Supervisorial District – El Cerrito Zoning District – Temescal Canyon Area Plan: Community Development: Commercial Retail (CR) – Location: north of Temescal Canyon Road, east of Coronita Street, and south of Arcadia St. and - Zoning: General Commercial (C-1/C-P) – 2.77 gross acres - REQUEST: Applicant is revising their project description to now include the 2.77 gross acreage site to be able to grade the entire site. The office and showroom (2,160 sq. ft.) will be located on Lot 3. Lot 4 will contain space for future RV parking. The site will consist of 4 display stalls for RV's, 9 public parking stalls, a showroom, an office, a restroom, landscaping, trash enclosure and a 6 ft tall pilaster fence. APN(s): 279-064-003, 279-064-002, 279-064-001. |  |  |  |  |  |