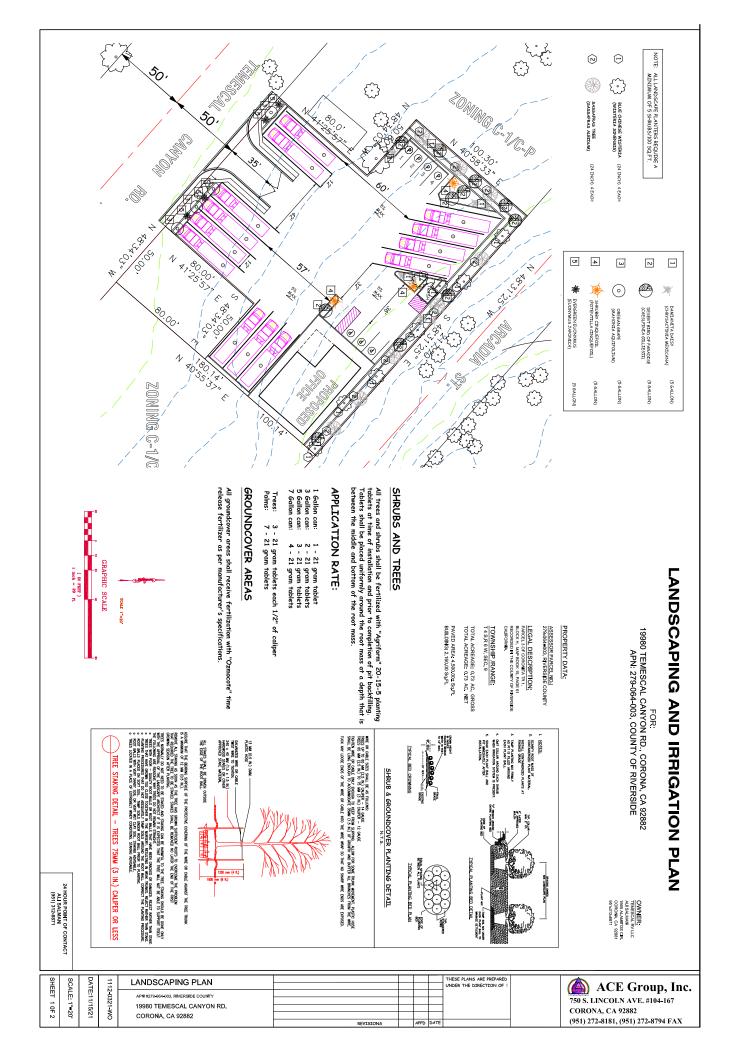

## DEVELOPMENT ADVISORY COMMITTEE (DAC) TRANSMITTAL FORM

| TRANSMITTAL FORM                                                                                                                                                                                                                                                                                                                                                                                                                                                                                                                                                                                                                                                                                                                                                                                                                                                                             |  |  |  |  |  |
|----------------------------------------------------------------------------------------------------------------------------------------------------------------------------------------------------------------------------------------------------------------------------------------------------------------------------------------------------------------------------------------------------------------------------------------------------------------------------------------------------------------------------------------------------------------------------------------------------------------------------------------------------------------------------------------------------------------------------------------------------------------------------------------------------------------------------------------------------------------------------------------------|--|--|--|--|--|
| PROJECT / CASE NUMBER(S): CUP210241                                                                                                                                                                                                                                                                                                                                                                                                                                                                                                                                                                                                                                                                                                                                                                                                                                                          |  |  |  |  |  |
| PLANNER NAME and CONTACTS (phone / email): Jose Merlan                                                                                                                                                                                                                                                                                                                                                                                                                                                                                                                                                                                                                                                                                                                                                                                                                                       |  |  |  |  |  |
| DISTRICT No.: 2 SUBMITTAL No.: 3 BLUEBEAM ID (if already assigned): 963-261-937                                                                                                                                                                                                                                                                                                                                                                                                                                                                                                                                                                                                                                                                                                                                                                                                              |  |  |  |  |  |
| BLUEBEAM FILES LOCATION (add hyperlink or server path): Y:\Planning Case Files-Riverside office\CUP210241\Exhibits & Pictures                                                                                                                                                                                                                                                                                                                                                                                                                                                                                                                                                                                                                                                                                                                                                                |  |  |  |  |  |
| REQUESTED DAC DATE (e.g. July 13, 2023): February 22, 2024                                                                                                                                                                                                                                                                                                                                                                                                                                                                                                                                                                                                                                                                                                                                                                                                                                   |  |  |  |  |  |
| DAC TYPE (check one): Meeting Internal                                                                                                                                                                                                                                                                                                                                                                                                                                                                                                                                                                                                                                                                                                                                                                                                                                                       |  |  |  |  |  |
| PLANNING DEPARTMENT OFFICE LOCATION (Check one):                                                                                                                                                                                                                                                                                                                                                                                                                                                                                                                                                                                                                                                                                                                                                                                                                                             |  |  |  |  |  |
| RIVERSIDE OFFICE PO Box 1409, Riverside, 92502-1409  PALM DESERT OFFICE 77-588 El Duna Court, Suite "H," Palm Desert, CA 92211                                                                                                                                                                                                                                                                                                                                                                                                                                                                                                                                                                                                                                                                                                                                                               |  |  |  |  |  |
| DISTRIBUTION LIST (Check all that apply and/or fill in under "Other:")                                                                                                                                                                                                                                                                                                                                                                                                                                                                                                                                                                                                                                                                                                                                                                                                                       |  |  |  |  |  |
| 01 - Planning 04 - Biology 07 - WQMP 08 - Development Revie                                                                                                                                                                                                                                                                                                                                                                                                                                                                                                                                                                                                                                                                                                                                                                                                                                  |  |  |  |  |  |
| 02 - Geology 05 - Cultural Transportation: 09 - Traffic Study 10 - Landscaping                                                                                                                                                                                                                                                                                                                                                                                                                                                                                                                                                                                                                                                                                                                                                                                                               |  |  |  |  |  |
| 03 - Paleontology 06 - Parks, Open Space and Trails 11 - Grading                                                                                                                                                                                                                                                                                                                                                                                                                                                                                                                                                                                                                                                                                                                                                                                                                             |  |  |  |  |  |
| 12 - Building/Safety: Plan Check                                                                                                                                                                                                                                                                                                                                                                                                                                                                                                                                                                                                                                                                                                                                                                                                                                                             |  |  |  |  |  |
| Environmental Health: 13 - Riverside 14 - Palm Desert 18 - Flood Control                                                                                                                                                                                                                                                                                                                                                                                                                                                                                                                                                                                                                                                                                                                                                                                                                     |  |  |  |  |  |
| Fire: 15 - Riverside 16 - Palm Desert 17 - Idyllwild 19 - Waste Resources Management                                                                                                                                                                                                                                                                                                                                                                                                                                                                                                                                                                                                                                                                                                                                                                                                         |  |  |  |  |  |
| 34 - Board of Supervisors: Supervisor   Speigel   35 - Planning Commission: Commissioner   Gruytch                                                                                                                                                                                                                                                                                                                                                                                                                                                                                                                                                                                                                                                                                                                                                                                           |  |  |  |  |  |
| Other (Fill in perso(s) of agencies and for entities.                                                                                                                                                                                                                                                                                                                                                                                                                                                                                                                                                                                                                                                                                                                                                                                                                                        |  |  |  |  |  |
| See Hallsillittal Sileet                                                                                                                                                                                                                                                                                                                                                                                                                                                                                                                                                                                                                                                                                                                                                                                                                                                                     |  |  |  |  |  |
| PROJECT STRIP (Fill in below):                                                                                                                                                                                                                                                                                                                                                                                                                                                                                                                                                                                                                                                                                                                                                                                                                                                               |  |  |  |  |  |
| CONDITIONAL USE PERMIT No. 210241 – Applicant: Ali Salman – Engineer/Representative: Rod Arsalan – Second Supervisorial District – El Cerrito Zoning District – Temescal Canyon Area Plan: Community Development: Commercial Retail (CR) – Location: north of Temescal Canyon Road, east of Coronita Street, and south of Arcadia St. and - Zoning: General Commercial (C-1/C-P) – 2.77 gross acres - REQUEST: Applicant is revising their project description to now include the 2.77 gross acreage site to be able to grade the entire site. The office and showroom (2,160 sq. ft.) will be located on Lot 3. Lot 4 will contain space for future RV parking. The site will consist of 4 display stalls for RV's, 9 public parking stalls, a showroom, an office, a restroom, landscaping, trash enclosure and a 6 ft tall pilaster fence. APN(s): 279-064-003, 279-064-002, 279-064-001. |  |  |  |  |  |