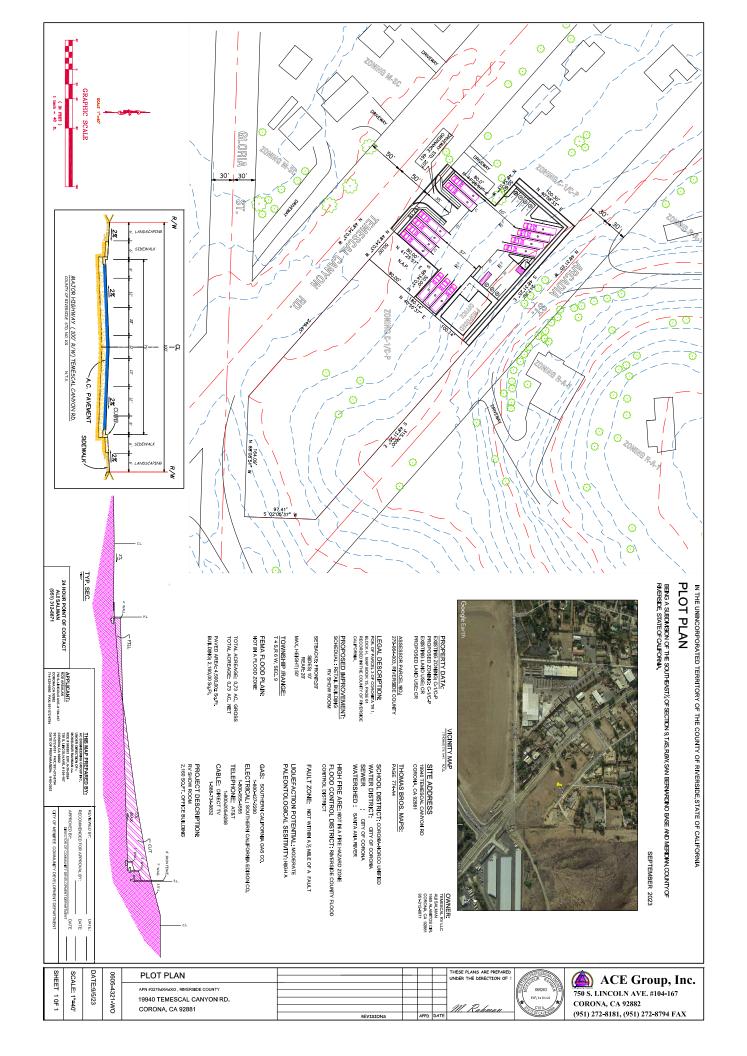

## DEVELOPMENT ADVISORY COMMITTEE (DAC) TRANSMITTAL FORM

| TRANSMITTAL FORM                                                                                                                                                                                                                                                                                                                                                                                                                                                                                                                                                                                                                                                                                                                                                                                                                                                                             |  |  |  |  |  |
|----------------------------------------------------------------------------------------------------------------------------------------------------------------------------------------------------------------------------------------------------------------------------------------------------------------------------------------------------------------------------------------------------------------------------------------------------------------------------------------------------------------------------------------------------------------------------------------------------------------------------------------------------------------------------------------------------------------------------------------------------------------------------------------------------------------------------------------------------------------------------------------------|--|--|--|--|--|
| PROJECT / CASE NUMBER(S): CUP210241                                                                                                                                                                                                                                                                                                                                                                                                                                                                                                                                                                                                                                                                                                                                                                                                                                                          |  |  |  |  |  |
| PLANNER NAME and CONTACTS (phone / email): Jose Merlan                                                                                                                                                                                                                                                                                                                                                                                                                                                                                                                                                                                                                                                                                                                                                                                                                                       |  |  |  |  |  |
| DISTRICT No.: 2 SUBMITTAL No.: 3 BLUEBEAM ID (if already assigned): 963-261-937                                                                                                                                                                                                                                                                                                                                                                                                                                                                                                                                                                                                                                                                                                                                                                                                              |  |  |  |  |  |
| BLUEBEAM FILES LOCATION (add hyperlink or server path): Y:\Planning Case Files-Riverside office\CUP210241\Exhibits & Pictures                                                                                                                                                                                                                                                                                                                                                                                                                                                                                                                                                                                                                                                                                                                                                                |  |  |  |  |  |
| REQUESTED DAC DATE (e.g. July 13, 2023): February 22, 2024                                                                                                                                                                                                                                                                                                                                                                                                                                                                                                                                                                                                                                                                                                                                                                                                                                   |  |  |  |  |  |
| DAC TYPE (check one): Meeting Internal                                                                                                                                                                                                                                                                                                                                                                                                                                                                                                                                                                                                                                                                                                                                                                                                                                                       |  |  |  |  |  |
| PLANNING DEPARTMENT OFFICE LOCATION (Check one):                                                                                                                                                                                                                                                                                                                                                                                                                                                                                                                                                                                                                                                                                                                                                                                                                                             |  |  |  |  |  |
| RIVERSIDE OFFICE PO Box 1409, Riverside, 92502-1409  PALM DESERT OFFICE 77-588 El Duna Court, Suite "H," Palm Desert, CA 92211                                                                                                                                                                                                                                                                                                                                                                                                                                                                                                                                                                                                                                                                                                                                                               |  |  |  |  |  |
| DISTRIBUTION LIST (Check all that apply and/or fill in under "Other:")                                                                                                                                                                                                                                                                                                                                                                                                                                                                                                                                                                                                                                                                                                                                                                                                                       |  |  |  |  |  |
| 01 - Planning 04 - Biology 07 - WQMP 08 - Development Revie                                                                                                                                                                                                                                                                                                                                                                                                                                                                                                                                                                                                                                                                                                                                                                                                                                  |  |  |  |  |  |
| 02 - Geology 05 - Cultural Transportation: 09 - Traffic Study 10 - Landscaping                                                                                                                                                                                                                                                                                                                                                                                                                                                                                                                                                                                                                                                                                                                                                                                                               |  |  |  |  |  |
| 03 - Paleontology 06 - Parks, Open Space and Trails 11 - Grading                                                                                                                                                                                                                                                                                                                                                                                                                                                                                                                                                                                                                                                                                                                                                                                                                             |  |  |  |  |  |
| 12 - Building/Safety: Plan Check                                                                                                                                                                                                                                                                                                                                                                                                                                                                                                                                                                                                                                                                                                                                                                                                                                                             |  |  |  |  |  |
| Environmental Health: 13 - Riverside 14 - Palm Desert 18 - Flood Control                                                                                                                                                                                                                                                                                                                                                                                                                                                                                                                                                                                                                                                                                                                                                                                                                     |  |  |  |  |  |
| Fire: 15 - Riverside 16 - Palm Desert 17 - Idyllwild 19 - Waste Resources Management                                                                                                                                                                                                                                                                                                                                                                                                                                                                                                                                                                                                                                                                                                                                                                                                         |  |  |  |  |  |
| 34 - Board of Supervisors: Supervisor   Speigel   35 - Planning Commission: Commissioner   Gruytch                                                                                                                                                                                                                                                                                                                                                                                                                                                                                                                                                                                                                                                                                                                                                                                           |  |  |  |  |  |
| Other (Fill in perso(s) of agencies and for entities.                                                                                                                                                                                                                                                                                                                                                                                                                                                                                                                                                                                                                                                                                                                                                                                                                                        |  |  |  |  |  |
| See Hallsillittal Sileet                                                                                                                                                                                                                                                                                                                                                                                                                                                                                                                                                                                                                                                                                                                                                                                                                                                                     |  |  |  |  |  |
| PROJECT STRIP (Fill in below):                                                                                                                                                                                                                                                                                                                                                                                                                                                                                                                                                                                                                                                                                                                                                                                                                                                               |  |  |  |  |  |
| CONDITIONAL USE PERMIT No. 210241 – Applicant: Ali Salman – Engineer/Representative: Rod Arsalan – Second Supervisorial District – El Cerrito Zoning District – Temescal Canyon Area Plan: Community Development: Commercial Retail (CR) – Location: north of Temescal Canyon Road, east of Coronita Street, and south of Arcadia St. and - Zoning: General Commercial (C-1/C-P) – 2.77 gross acres - REQUEST: Applicant is revising their project description to now include the 2.77 gross acreage site to be able to grade the entire site. The office and showroom (2,160 sq. ft.) will be located on Lot 3. Lot 4 will contain space for future RV parking. The site will consist of 4 display stalls for RV's, 9 public parking stalls, a showroom, an office, a restroom, landscaping, trash enclosure and a 6 ft tall pilaster fence. APN(s): 279-064-003, 279-064-002, 279-064-001. |  |  |  |  |  |