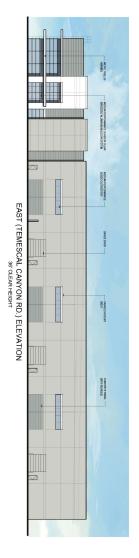

ARCHITECT

PROJECT ADDRESS: 2885 TEMESCAL CANYON RD, RIVERSIDE COUNTY

ASSESSOR'S PARCEL NUMBER:
A.P.N.: 283-180-1002, 283-180-020, 283-180-021

9 EXTERIOR STAIR 8 METAL TRELLIS AWNING ABOVE 7 3X7" HOLLOW METAL EXTERIOR MAN DOOR 6 14'X14' GRADE DOOR 5 12X14' GRADE DOOR 4 9'X10' DOCK DOOR 3 CONCRETE RAMP 2 TYPICAL STOREFRONT SYSTEM WITH GLAZING

1 CONCRETE TILT-UP PANEL KEY NOTES:

CONCEPTUAL BUILDING FLOOR PLAN

TEMESCAL COMMERCIAL RIVERSIDE COUNTY

Job No: Date:

PROJECT ADDRESS:
2383 TEMESCAL CANYON RD,
RIVERSIDE COUNTY

ASSESSOR'S PARCEL NUMBER: A.P.M.: 283-180-002, 283-180-021