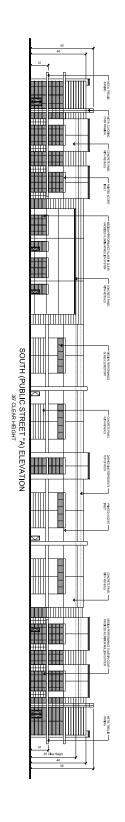

36' CLEAR HEIGHT

TEMESCAL COMMERCIAL RIVERSIDE COUNTY

CONCEPTUAL BUILDING ELEVATIONS

METAL TRELLIS AMENDS

WEST (PUBLIC STREET "B) ELEVATION
36' CLEAR HEIGHT

GLACE PROBLED

DASHED LINE REPRESENTS -

BOOG BOASE DATEMENTS

DEDUM PERFORMANCE -

GLASS PANELED -

OCINCOETE PANEL

WEDSHE RESUGNAMENT OF THE WASHINGTON OF THE WASH

CHINNY

NORTH ELEVATION 36" CLEAR HEIGHT