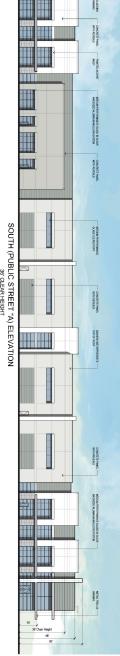

36' CLEAR HEIGHT

TEMESCAL COMMERCIAL RIVERSIDE COUNTY

CONCEPTUAL BUILDING ELEVATIONS

METAL TRELLIS AMENDS

WEST (PUBLIC STREET "B) ELEVATION
36' CLEAR HEIGHT

GLACE PROBLED

DASHED LINE REPRESENTS -

BOOG BOASE DATEMENTS

DEDUM PERFORMANCE -

GLASS PANELED -

OCINCOETE PANEL

WEDSHE RESUGNAMENT OF THE WASHINGTON OF THE WASH

CHINNY

NORTH ELEVATION 36" CLEAR HEIGHT