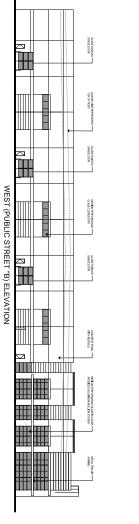

36' CLEAR HEIGHT

TEMESCAL COMMERCIAL RIVERSIDE COUNTY

CONCEPTUAL BUILDING ELEVATIONS

METAL TRELLIS AMENDS

WEST (PUBLIC STREET "B) ELEVATION
36' CLEAR HEIGHT

GLACE PROBLED

DASHED LINE REPRESENTS -

BOOG BOASE DATEMENTS

DEDUM PERFORMANCE -

GLASS PANELED -

OCINCOETE PANEL

WEDSHE RESUGNAMENT OF THE WASHINGTON OF THE WASH

CHINNY

NORTH ELEVATION 36" CLEAR HEIGHT