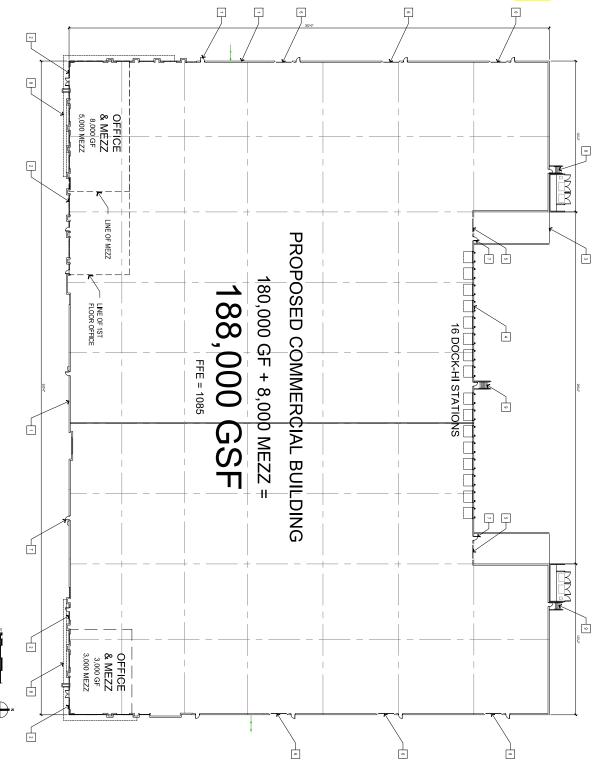

ARCHITECT

PROJECT ADDRESS: 2885 TEMESCAL CANYON RD, RIVERSIDE COUNTY

ASSESSOR'S PARCEL NUMBER:
A.P.N.: 283-180-1002, 283-180-020, 283-180-021

9 EXTERIOR STAIR 8 METAL TRELLIS AWNING ABOVE 7 3X7" HOLLOW METAL EXTERIOR MAN DOOR 6 14'X14' GRADE DOOR 5 12X14' GRADE DOOR 4 9'X10' DOCK DOOR 3 CONCRETE RAMP 2 TYPICAL STOREFRONT SYSTEM WITH GLAZING

1 CONCRETE TILT-UP PANEL KEY NOTES:

CONCEPTUAL BUILDING FLOOR PLAN

TEMESCAL COMMERCIAL RIVERSIDE COUNTY

Job No: Date:

PROJECT ADDRESS:
2383 TEMESCAL CANYON RD,
RIVERSIDE COUNTY

ASSESSOR'S PARCEL NUMBER: A.P.M.: 283-180-002, 283-180-021