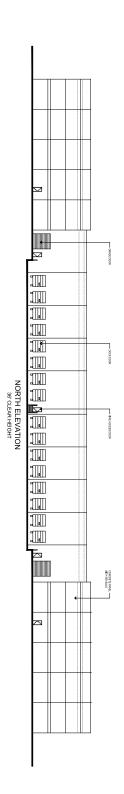

36' CLEAR HEIGHT

TEMESCAL COMMERCIAL RIVERSIDE COUNTY

CONCEPTUAL BUILDING ELEVATIONS

METAL TRELLIS AMENDS

WEST (PUBLIC STREET "B) ELEVATION
36' CLEAR HEIGHT

GLACE PROBLED

DASHED LINE REPRESENTS -

BOOG BOASE DATEMENTS

DEDUM PERFORMANCE -

GLASS PANELED -

OCINCOETE PANEL

WEDSHE RESUGNAMENT OF THE WASHINGTON OF THE WASH

CHINNY

NORTH ELEVATION 36" CLEAR HEIGHT