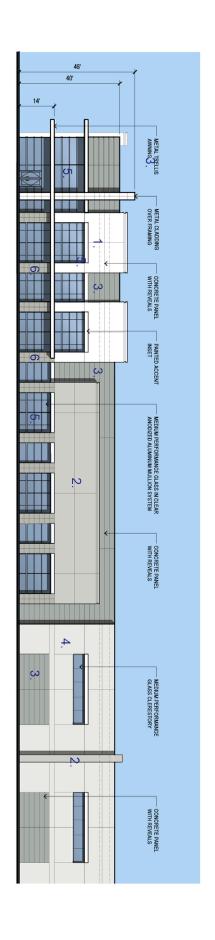

36' CLEAR HEIGHT

TEMESCAL COMMERCIAL RIVERSIDE COUNTY

CONCEPTUAL BUILDING ELEVATIONS

METAL TRELLIS AMENDS

WEST (PUBLIC STREET "B) ELEVATION
36' CLEAR HEIGHT

GLACE PROBLED

DASHED LINE REPRESENTS -

BOOG BOASE DATEMENTS

DEDUM PERFORMANCE -

GLASS PANELED -

OCINCOETE PANEL

WEDSHE RESUGNAMENT OF THE WASHINGTON OF THE WASH

CHINNY

NORTH ELEVATION 36" CLEAR HEIGHT