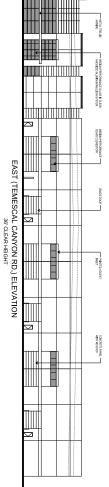

36' CLEAR HEIGHT

TEMESCAL COMMERCIAL RIVERSIDE COUNTY

CONCEPTUAL BUILDING ELEVATIONS

METAL TRELLIS AMENDS

WEST (PUBLIC STREET "B) ELEVATION
36' CLEAR HEIGHT

GLACE PROBLED

DASHED LINE REPRESENTS -

BOOG BOASE DATEMENTS

DEDUM PERFORMANCE -

GLASS PANELED -

OCINCOETE PANEL

WEDSHE RESUGNAMENT OF THE WASHINGTON OF THE WASH

CHINNY

NORTH ELEVATION 36" CLEAR HEIGHT