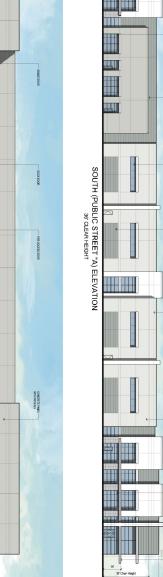

36' CLEAR HEIGHT

TEMESCAL COMMERCIAL RIVERSIDE COUNTY

CONCEPTUAL BUILDING ELEVATIONS

METAL TRELLIS AMENDS

WEST (PUBLIC STREET "B) ELEVATION
36' CLEAR HEIGHT

GLACE PROBLED

DASHED LINE REPRESENTS -

BOOG BOASE DATEMENTS

DEDUM PERFORMANCE -

GLASS PANELED -

OCINCOETE PANEL

WEDSHE RESUGNAMENT OF THE WASHINGTON OF THE WASH

CHINNY

NORTH ELEVATION 36" CLEAR HEIGHT