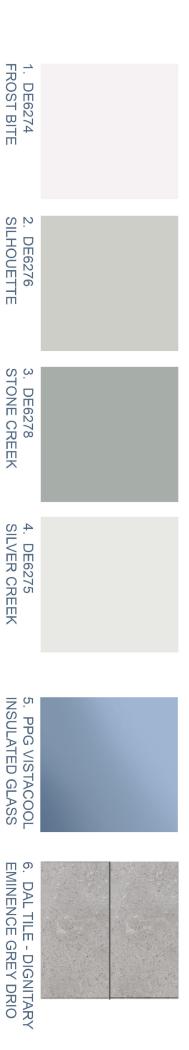

36' CLEAR HEIGHT

TEMESCAL COMMERCIAL RIVERSIDE COUNTY

CONCEPTUAL BUILDING ELEVATIONS

METAL TRELLIS AMENDS

WEST (PUBLIC STREET "B) ELEVATION
36' CLEAR HEIGHT

GLACE PROBLED

DASHED LINE REPRESENTS -

BOOG BOASE DATEMENTS

DEDUM PERFORMANCE -

GLASS PANELED -

OCINCOETE PANEL

WEDSHE RESUGNAMENT OF THE WASHINGTON OF THE WASH

CHINNY

NORTH ELEVATION 36" CLEAR HEIGHT