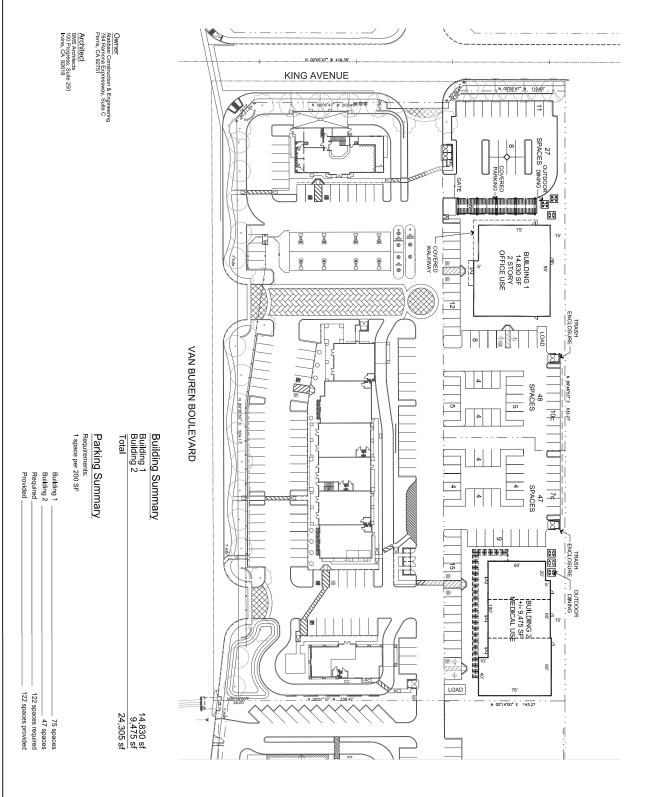

### DEVELOPMENT ADVISORY COMMITTEE (DAC) TRANSMITTAL FORM

| TRANSIVIII TAL I ORIVI                                                                                                                                                                                                                 |
|----------------------------------------------------------------------------------------------------------------------------------------------------------------------------------------------------------------------------------------|
| PROJECT / CASE NUMBER(S): PAR230055                                                                                                                                                                                                    |
| PLANNER NAME and CONTACTS (phone / email): Joseluis Aparicio - jlaparicio@rivco.org - 951-955-6035                                                                                                                                     |
| DISTRICT No.: 2 SUBMITTAL No.: 1 BLUEBEAM ID (if already assigned):                                                                                                                                                                    |
| BLUEBEAM FILES LOCATION (add hyperlink or server path): Y:\Planning Case Files-Riverside office\PAR230055\Exhibits & Pictures                                                                                                          |
| REQUESTED DAC DATE (e.g. July 13, 2023): October 5, 2023                                                                                                                                                                               |
| DAC TYPE (check one): Meeting Internal                                                                                                                                                                                                 |
| PLANNING DEPARTMENT OFFICE LOCATION (Check one):                                                                                                                                                                                       |
| RIVERSIDE OFFICE PO Box 1409, Riverside, 92502-1409  PALM DESERT OFFICE 77-588 El Duna Court, Suite "H," Palm Desert, CA 92211                                                                                                         |
| DISTRIBUTION LIST (Check all that apply and/or fill in under "Other:")                                                                                                                                                                 |
| 01 - Planning 04 - Biology 07 - WQMP 08 - Development Revi                                                                                                                                                                             |
| 02 - Geology                                                                                                                                                                                                                           |
| 03 - Paleontology 06 - Parks, Open Space and Trails 11 - Grading                                                                                                                                                                       |
|                                                                                                                                                                                                                                        |
| 12 - Building/Safety: Plan Check                                                                                                                                                                                                       |
| Environmental Health: 13 - Riverside 14 - Palm Desert 18 - Flood Control                                                                                                                                                               |
| Fire: 15 - Riverside 16 - Palm Desert 17 - Idyllwild 19 - Waste Resources Management                                                                                                                                                   |
| 34 - Board of Supervisors: Supervisor Karen Spiegel 35 - Planning Commission: Commissioner Marisa Gruytch                                                                                                                              |
| Other (Fill in name(s) of agencies and/or entities:                                                                                                                                                                                    |
| PROJECT STRIP (Fill in below):                                                                                                                                                                                                         |
|                                                                                                                                                                                                                                        |
| 1st Submittal – PRE APPLICATION REVIEW NO. 230055 – Applicant: Corinne Mostad, Alabbasi Construction and Engineering – Engineer: Zilelioglu Onur, Saxon Engineering – Second Supervisorial District – Woodcrest Zoning District – Lake |
| Matthews/Woodcrest Area Plan – Community Development: Commercial Retail (CD: CR) – Location: north of Van Buren                                                                                                                        |
| Boulevard, south of Palamino Place, east of King Avenue, and west of Washington Street – 4.86 Gross Acres – Zoning: Scenic                                                                                                             |
| Highway Commercial (C-P-S) – REQUEST: PAR230055 is a proposal for two (2) two story buildings that approximately total to                                                                                                              |
| 24,305 square feet. Building 1 is approximately 14,830 square feet and is proposed as an Alabbasi Construction and                                                                                                                     |
| Engineering headquarters. Building 2 is approximately 9,475 square feet and is proposed for medical office use tenants are                                                                                                             |
| not yet determined – APN: 273-141-009 – Project Planner: Joseluis Aparicio at 951-955-6035 or email at                                                                                                                                 |
| jlaparicio@rivco.org.                                                                                                                                                                                                                  |
| REVIEWER COMMENTS (Fill in below):                                                                                                                                                                                                     |
|                                                                                                                                                                                                                                        |
|                                                                                                                                                                                                                                        |

CASE: PAR230055 EXHIBIT: Exhibit A **DATE:** 10/05/2023

SITE PLAN

FIRST FLOOR PLAN