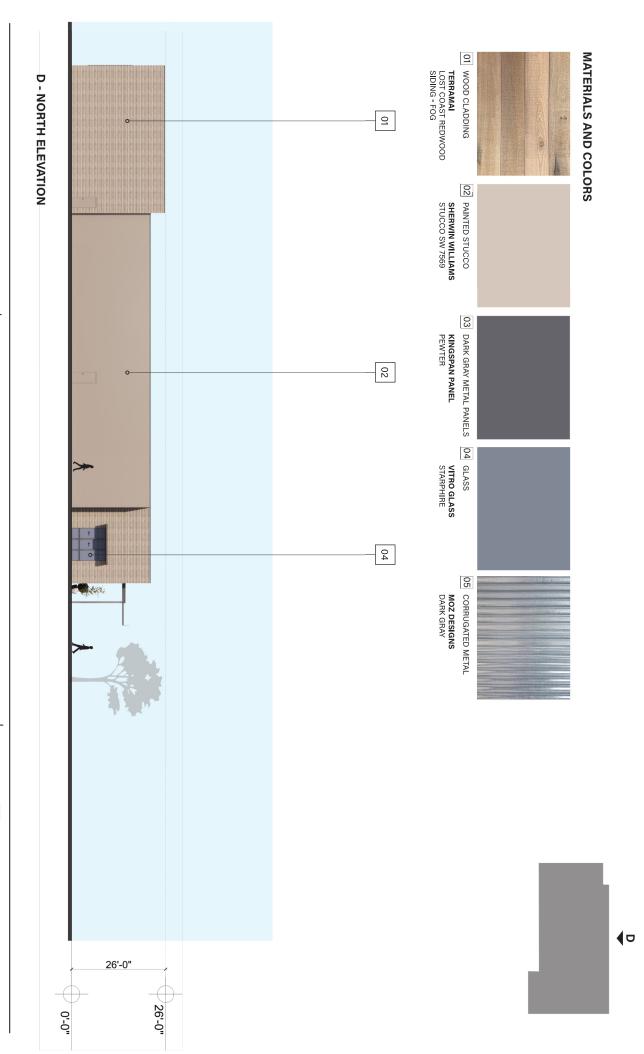

### 01 WOOD CLADDING **MATERIALS AND COLORS** Sec. TERRAMAI LOST COAST REDWOOD SIDING - FOG A - SOUTH ELEVATION PAINTED STUCCO SHERWIN WILLIAMS STUCCO SW 7569 05 03 DARK GRAY METAL PANELS KINGSPAN PANEL PEWTER 03 04 04 GLASS VITRO GLASS STARPHIRE 9 05 CORRUGATED METAL MOZ DESIGNS DARK GRAY > 26'-0" 0'-0" 26'-0"